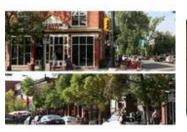

## Description

Welcome to Westmount Place. This totally renovated unit offers 1217 sq. ft. of upgraded living space featuring hardwood & tile floors with floor to ceiling windows that flood the residence with natural light. Functional kitchen with ample modern cabinets, ceasarstone counters, breakfast bar and stainless steel appliances is open to the dining area and large living room making it the perfect space for entertaining. Spacious master bedroom with his and her closets and a new 4 piece ensuite. The den could be used as a second bedroom. Large tiled entry and 2 piece powder room. Fully air conditioned, great storage locker, insuite laundry and heated underground parking. Secure building with 24 hour concierge in a great location, steps to the 10th Street C-Train station, shops, restaurants and downtown – what more could you ask for?!