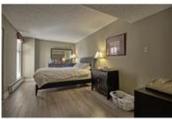

## Description

Welcome to Westmount Place. This totally renovated unit offers 1217 sq. ft. of upgraded living space featuring hardwood & tile floors with floor to ceiling windows that flood the residence with natural light. Functional kitchen with ample modern cabinets, ceasarstone counters, breakfast bar and stainless steel appliances is open to the dining area and large living room making it the perfect space for entertaining. Spacious master bedroom with his and her closets and a new 4 piece ensuite. The den could be used as a second bedroom. Large tiled entry and 2 piece powder room. Fully air conditioned, great storage locker, insuite laundry and heated underground parking. Secure building with 24 hour concierge in a great location, steps to the 10th Street C-Train station, shops, restaurants and downtown – what more could you ask for?!