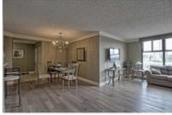

## Description

Welcome to Westmount Place. This totally renovated unit offers 1217 sq. ft. of upgraded living space featuring hardwood & tile floors with floor to ceiling windows that flood the residence with natural light. Functional kitchen with ample modern cabinets, ceasarstone counters, breakfast bar and stainless steel appliances is open to the dining area and large living room making it the perfect space for entertaining. Spacious master bedroom with his and her closets and a new 4 piece ensuite. The den could be used as a second bedroom. Large tiled entry and 2 piece powder room. Fully air conditioned, great storage locker, insuite laundry and heated underground parking. Secure building with 24 hour concierge in a great location, steps to the 10th Street C-Train station, shops, restaurants and downtown – what more could you ask for?!