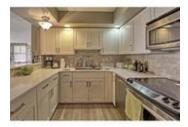

## Description

Welcome to Westmount Place. This totally renovated unit offers 1217 sq. ft. of upgraded living space featuring hardwood & tile floors with floor to ceiling windows that flood the residence with natural light. Functional kitchen with ample modern cabinets, ceasarstone counters, breakfast bar and stainless steel appliances is open to the dining area and large living room making it the perfect space for entertaining. Spacious master bedroom with his and her closets and a new 4 piece ensuite. The den could be used as a second bedroom. Large tiled entry and 2 piece powder room. Fully air conditioned, great storage locker, insuite laundry and heated underground parking. Secure building with 24 hour concierge in a great location, steps to the 10th Street C-Train station, shops, restaurants and downtown – what more could you ask for?!