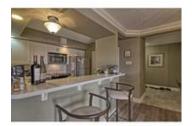

## Description

Welcome to Westmount Place. This totally renovated unit offers 1217 sq. ft. of upgraded living space featuring hardwood & tile floors with floor to ceiling windows that flood the residence with natural light. Functional kitchen with ample modern cabinets, ceasarstone counters, breakfast bar and stainless steel appliances is open to the dining area and large living room making it the perfect space for entertaining. Spacious master bedroom with his and her closets and a new 4 piece ensuite. The den could be used as a second bedroom. Large tiled entry and 2 piece powder room. Fully air conditioned, great storage locker, insuite laundry and heated underground parking. Secure building with 24 hour concierge in a great location, steps to the 10th Street C-Train station, shops, restaurants and downtown – what more could you ask for?!