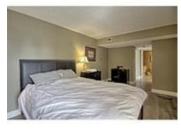

## Description

Welcome to Westmount Place. This totally renovated unit offers 1217 sq. ft. of upgraded living space featuring hardwood & tile floors with floor to ceiling windows that flood the residence with natural light. Functional kitchen with ample modern cabinets, ceasarstone counters, breakfast bar and stainless steel appliances is open to the dining area and large living room making it the perfect space for entertaining. Spacious master bedroom with his and her closets and a new 4 piece ensuite. The den could be used as a second bedroom. Large tiled entry and 2 piece powder room. Fully air conditioned, great storage locker, insuite laundry and heated underground parking. Secure building with 24 hour concierge in a great location, steps to the 10th Street C-Train station, shops, restaurants and downtown – what more could you ask for?!