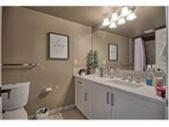

## Description

Welcome to Westmount Place. This totally renovated unit offers 1217 sq. ft. of upgraded living space featuring hardwood & tile floors with floor to ceiling windows that flood the residence with natural light. Functional kitchen with ample modern cabinets, ceasarstone counters, breakfast bar and stainless steel appliances is open to the dining area and large living room making it the perfect space for entertaining. Spacious master bedroom with his and her closets and a new 4 piece ensuite. The den could be used as a second bedroom. Large tiled entry and 2 piece powder room. Fully air conditioned, great storage locker, insuite laundry and heated underground parking. Secure building with 24 hour concierge in a great location, steps to the 10th Street C-Train station, shops, restaurants and downtown – what more could you ask for?!