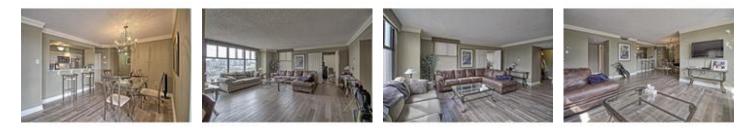

## Description

Welcome to Westmount Place. This totally renovated unit offers 1217 sq. ft. of upgraded living space featuring hardwood & tile floors with floor to ceiling windows that flood the residence with natural light. Functional kitchen with ample modern cabinets, ceasarstone counters, breakfast bar and stainless steel appliances is open to the dining area and large living room making it the perfect space for entertaining. Spacious master bedroom with his and her closets and a new 4 piece ensuite. The den could be used as a second bedroom. Large tiled entry and 2 piece powder room. Fully air conditioned, great storage locker, insuite laundry and heated underground parking. Secure building with 24 hour concierge in a great location, steps to the 10th Street C-Train station, shops, restaurants and downtown – what more could you ask for?!