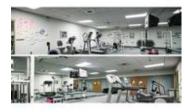

## Description

Welcome to Westmount Place. This totally renovated unit offers 1217 sq. ft. of upgraded living space featuring hardwood & tile floors with floor to ceiling windows that flood the residence with natural light. Functional kitchen with ample modern cabinets, ceasarstone counters, breakfast bar and stainless steel appliances is open to the dining area and large living room making it the perfect space for entertaining. Spacious master bedroom with his and her closets and a new 4 piece ensuite. The den could be used as a second bedroom. Large tiled entry and 2 piece powder room. Fully air conditioned, great storage locker, insuite laundry and heated underground parking. Secure building with 24 hour concierge in a great location, steps to the 10th Street C-Train station, shops, restaurants and downtown – what more could you ask for?!