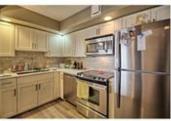

## Description

Welcome to Westmount Place. This totally renovated unit offers 1217 sq. ft. of upgraded living space featuring hardwood & tile floors with floor to ceiling windows that flood the residence with natural light. Functional kitchen with ample modern cabinets, ceasarstone counters, breakfast bar and stainless steel appliances is open to the dining area and large living room making it the perfect space for entertaining. Spacious master bedroom with his and her closets and a new 4 piece ensuite. The den could be used as a second bedroom. Large tiled entry and 2 piece powder room. Fully air conditioned, great storage locker, insuite laundry and heated underground parking. Secure building with 24 hour concierge in a great location, steps to the 10th Street C-Train station, shops, restaurants and downtown – what more could you ask for?!