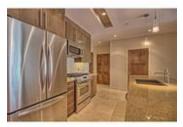

## Description

Located in Eau Claire, Churchill Estates is a small boutique condo complex. Residents are steps from shops & restaurants, Princeâ€<sup>™</sup>s Island Park and river pathways. Air conditioning, two high speed elevators and secure access to each floor, titled parking stalls, state of the art sound proofing, built-in Dolby surround sound system and coffered ceilings. The kitchen features full height cabinets, an island, granite, stainless steel appliances including a gas range. Spacious dining area offers a built-in cabinet which is great for entertaining. The gas fireplace is a focal point in the living room with built-ins on both sides and large east facing windows. Master bedroom has a walk-in closet and a 5 piece ensuite with double sinks, frameless glass steam shower & soaker tub. Second bedroom & 3 piece main bath. Large 245 sq. ft. balcony with gas BBQ hookup and views. 3 titled U/G parking stalls, separate storage locker and the perfect location â€<sup>em</sup> treat yourself to a lifestyle!