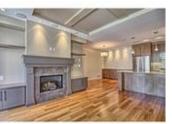

## Description

Located in Eau Claire, Churchill Estates is a small boutique condo complex. Residents are steps from shops & restaurants, Princeâ€<sup>™</sup>s Island Park and river pathways. Air conditioning, two high speed elevators and secure access to each floor, titled parking stalls, state of the art sound proofing, built-in Dolby surround sound system and coffered ceilings. The kitchen features full height cabinets, an island, granite, stainless steel appliances including a gas range. Spacious dining area offers a built-in cabinet which is great for entertaining. The gas fireplace is a focal point in the living room with built-ins on both sides and large east facing windows. Master bedroom has a walk-in closet and a 5 piece ensuite with double sinks, frameless glass steam shower & soaker tub. Second bedroom & 3 piece main bath. Large 245 sq. ft. balcony with gas BBQ hookup and views. 3 titled U/G parking stalls, separate storage locker and the perfect location â€<sup>em</sup> treat yourself to a lifestyle!