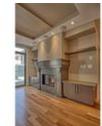

## Description

Located in Eau Claire, Churchill Estates is a small boutique condo complex. Residents are steps from shops & restaurants, Princeâ€<sup>™</sup>s Island Park and river pathways. Air conditioning, two high speed elevators and secure access to each floor, titled parking stalls, state of the art sound proofing, built-in Dolby surround sound system and coffered ceilings. The kitchen features full height cabinets, an island, granite, stainless steel appliances including a gas range. Spacious dining area offers a built-in cabinet which is great for entertaining. The gas fireplace is a focal point in the living room with built-ins on both sides and large east facing windows. Master bedroom has a walk-in closet and a 5 piece ensuite with double sinks, frameless glass steam shower & soaker tub. Second bedroom & 3 piece main bath. Large 245 sq. ft. balcony with gas BBQ hookup and views. 3 titled U/G parking stalls, separate storage locker and the perfect location â€<sup>em</sup> treat yourself to a lifestyle!