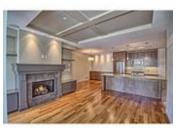

## Description

Located in Eau Claire, Churchill Estates is a small boutique condo complex. Residents are steps from shops & restaurants, Princeâ€<sup>™</sup>s Island Park and river pathways. Air conditioning, two high speed elevators and secure access to each floor, titled parking stalls, state of the art sound proofing, built-in Dolby surround sound system and coffered ceilings. The kitchen features full height cabinets, an island, granite, stainless steel appliances including a gas range. Spacious dining area offers a built-in cabinet which is great for entertaining. The gas fireplace is a focal point in the living room with built-ins on both sides and large east facing windows. Master bedroom has a walk-in closet and a 5 piece ensuite with double sinks, frameless glass steam shower & soaker tub. Second bedroom & 3 piece main bath. Large 245 sq. ft. balcony with gas BBQ hookup and views. 3 titled U/G parking stalls, separate storage locker and the perfect location â€<sup>em</sup> treat yourself to a lifestyle!