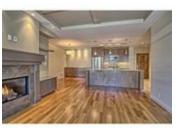

## Description

Located in Eau Claire, Churchill Estates is a small boutique condo complex. Residents are steps from shops & restaurants, Princeâ€<sup>™</sup>s Island Park and river pathways. Air conditioning, two high speed elevators and secure access to each floor, titled parking stalls, state of the art sound proofing, built-in Dolby surround sound system and coffered ceilings. The kitchen features full height cabinets, an island, granite, stainless steel appliances including a gas range. Spacious dining area offers a built-in cabinet which is great for entertaining. The gas fireplace is a focal point in the living room with built-ins on both sides and large east facing windows. Master bedroom has a walk-in closet and a 5 piece ensuite with double sinks, frameless glass steam shower & soaker tub. Second bedroom & 3 piece main bath. Large 245 sq. ft. balcony with gas BBQ hookup and views. 3 titled U/G parking stalls, separate storage locker and the perfect location â€<sup>em</sup> treat yourself to a lifestyle!