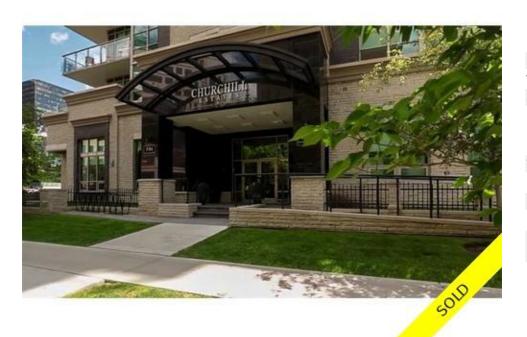

## Description

Located in Eau Claire, Churchill Estates is a small boutique condo complex. Residents are steps from shops & restaurants, Princeâ€<sup>™</sup>s Island Park and river pathways. Air conditioning, two high speed elevators and secure access to each floor, titled parking stalls, state of the art sound proofing, built-in Dolby surround sound system and coffered ceilings. The kitchen features full height cabinets, an island, granite, stainless steel appliances including a gas range. Spacious dining area offers a built-in cabinet which is great for entertaining. The gas fireplace is a focal point in the living room with built-ins on both sides and large east facing windows. Master bedroom has a walk-in closet and a 5 piece ensuite with double sinks, frameless glass steam shower & soaker tub. Second bedroom & 3 piece main bath. Large 245 sq. ft. balcony with gas BBQ hookup and views. 3 titled U/G parking stalls, separate storage locker and the perfect location â€<sup>em</sup> treat yourself to a lifestyle!