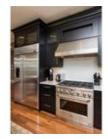

## Description

Contemporary, custom built executive residence w/spectacular mountain & valley views. 6,000 sf of luxury development in this open concept 2 storey walkout offering spacious principle rooms including a living/music room, great room with pop up TV, gournet kitchen with double islands, quartz counters, massive hidden walk-in pantry & professional appliances, formal dining area for 14 quests, den with built-ins, laundry/mud rm with lockers & half bath, plus a private west facing deck with electric screen & cedar pergola. The luxurious master includes double walk-in closets, a spa inspired bath with steam shower & west views. 3 large bedrooms one with ensuite, study with 2 built-in desks & a 2nd laundry complete this level. The walkout has a 5th bedroom, full bath w/steam shower, media & games rooms, wet bar, wine rm, FP & radiant heat. Full audio/video/security, 3 furnaces, A/C & triple glazed Low-E windows, sprinklers, tandem triple garage & an exposed aggregate patio with privacy wall + hot tub rough ins.