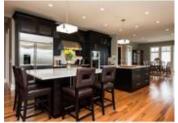

## Description

Contemporary, custom built executive residence w/spectacular mountain & valley views. 6,000 sf of luxury development in this open concept 2 storey walkout offering spacious principle rooms including a living/music room, great room with pop up TV, gournet kitchen with double islands, quartz counters, massive hidden walk-in pantry & professional appliances, formal dining area for 14 quests, den with built-ins, laundry/mud rm with lockers & half bath, plus a private west facing deck with electric screen & cedar pergola. The luxurious master includes double walk-in closets, a spa inspired bath with steam shower & west views. 3 large bedrooms one with ensuite, study with 2 built-in desks & a 2nd laundry complete this level. The walkout has a 5th bedroom, full bath w/steam shower, media & games rooms, wet bar, wine rm, FP & radiant heat. Full audio/video/security, 3 furnaces, A/C & triple glazed Low-E windows, sprinklers, tandem triple garage & an exposed aggregate patio with privacy wall + hot tub rough ins.