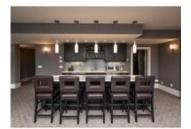

## Description

Contemporary, custom built executive residence w/spectacular mountain & valley views. 6,000 sf of luxury development in this open concept 2 storey walkout offering spacious principle rooms including a living/music room, great room with pop up TV, gournet kitchen with double islands, quartz counters, massive hidden walk-in pantry & professional appliances, formal dining area for 14 quests, den with built-ins, laundry/mud rm with lockers & half bath, plus a private west facing deck with electric screen & cedar pergola. The luxurious master includes double walk-in closets, a spa inspired bath with steam shower & west views. 3 large bedrooms one with ensuite, study with 2 built-in desks & a 2nd laundry complete this level. The walkout has a 5th bedroom, full bath w/steam shower, media & games rooms, wet bar, wine rm, FP & radiant heat. Full audio/video/security, 3 furnaces, A/C & triple glazed Low-E windows, sprinklers, tandem triple garage & an exposed aggregate patio with privacy wall + hot tub rough ins.