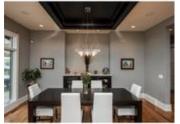

## Description

Contemporary, custom built executive residence w/spectacular mountain & valley views. 6,000 sf of luxury development in this open concept 2 storey walkout offering spacious principle rooms including a living/music room, great room with pop up TV, gournet kitchen with double islands, quartz counters, massive hidden walk-in pantry & professional appliances, formal dining area for 14 quests, den with built-ins, laundry/mud rm with lockers & half bath, plus a private west facing deck with electric screen & cedar pergola. The luxurious master includes double walk-in closets, a spa inspired bath with steam shower & west views. 3 large bedrooms one with ensuite, study with 2 built-in desks & a 2nd laundry complete this level. The walkout has a 5th bedroom, full bath w/steam shower, media & games rooms, wet bar, wine rm, FP & radiant heat. Full audio/video/security, 3 furnaces, A/C & triple glazed Low-E windows, sprinklers, tandem triple garage & an exposed aggregate patio with privacy wall + hot tub rough ins.