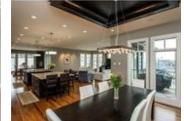

## Description

Contemporary, custom built executive residence w/spectacular mountain & valley views. 6,000 sf of luxury development in this open concept 2 storey walkout offering spacious principle rooms including a living/music room, great room with pop up TV, gournet kitchen with double islands, quartz counters, massive hidden walk-in pantry & professional appliances, formal dining area for 14 quests, den with built-ins, laundry/mud rm with lockers & half bath, plus a private west facing deck with electric screen & cedar pergola. The luxurious master includes double walk-in closets, a spa inspired bath with steam shower & west views. 3 large bedrooms one with ensuite, study with 2 built-in desks & a 2nd laundry complete this level. The walkout has a 5th bedroom, full bath w/steam shower, media & games rooms, wet bar, wine rm, FP & radiant heat. Full audio/video/security, 3 furnaces, A/C & triple glazed Low-E windows, sprinklers, tandem triple garage & an exposed aggregate patio with privacy wall + hot tub rough ins.