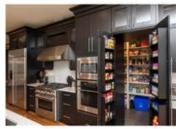

## Description

Contemporary, custom built executive residence w/spectacular mountain & valley views. 6,000 sf of luxury development in this open concept 2 storey walkout offering spacious principle rooms including a living/music room, great room with pop up TV, gournet kitchen with double islands, quartz counters, massive hidden walk-in pantry & professional appliances, formal dining area for 14 quests, den with built-ins, laundry/mud rm with lockers & half bath, plus a private west facing deck with electric screen & cedar pergola. The luxurious master includes double walk-in closets, a spa inspired bath with steam shower & west views. 3 large bedrooms one with ensuite, study with 2 built-in desks & a 2nd laundry complete this level. The walkout has a 5th bedroom, full bath w/steam shower, media & games rooms, wet bar, wine rm, FP & radiant heat. Full audio/video/security, 3 furnaces, A/C & triple glazed Low-E windows, sprinklers, tandem triple garage & an exposed aggregate patio with privacy wall + hot tub rough ins.