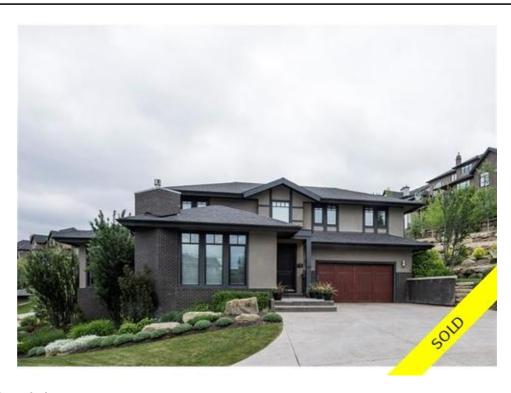

## Description

Contemporary, custom built executive residence w/spectacular mountain & valley views. 6,000 sf of luxury development in this open concept 2 storey walkout offering spacious principle rooms including a living/music room, great room with pop up TV, gournet kitchen with double islands, quartz counters, massive hidden walk-in pantry & professional appliances, formal dining area for 14 quests, den with built-ins, laundry/mud rm with lockers & half bath, plus a private west facing deck with electric screen & cedar pergola. The luxurious master includes double walk-in closets, a spa inspired bath with steam shower & west views. 3 large bedrooms one with ensuite, study with 2 built-in desks & a 2nd laundry complete this level. The walkout has a 5th bedroom, full bath w/steam shower, media & games rooms, wet bar, wine rm, FP & radiant heat. Full audio/video/security, 3 furnaces, A/C & triple glazed Low-E windows, sprinklers, tandem triple garage & an exposed aggregate patio with privacy wall + hot tub rough ins.