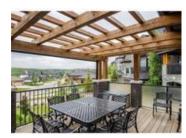

## Description

Contemporary, custom built executive residence w/spectacular mountain & valley views. 6,000 sf of luxury development in this open concept 2 storey walkout offering spacious principle rooms including a living/music room, great room with pop up TV, gournet kitchen with double islands, quartz counters, massive hidden walk-in pantry & professional appliances, formal dining area for 14 quests, den with built-ins, laundry/mud rm with lockers & half bath, plus a private west facing deck with electric screen & cedar pergola. The luxurious master includes double walk-in closets, a spa inspired bath with steam shower & west views. 3 large bedrooms one with ensuite, study with 2 built-in desks & a 2nd laundry complete this level. The walkout has a 5th bedroom, full bath w/steam shower, media & games rooms, wet bar, wine rm, FP & radiant heat. Full audio/video/security, 3 furnaces, A/C & triple glazed Low-E windows, sprinklers, tandem triple garage & an exposed aggregate patio with privacy wall + hot tub rough ins.