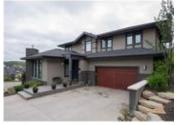

## 16 SPRING VALLEY Way, Calgary, Alberta, T3H 5M1, Ca

MLS®# C4068447

Image not found or type unknown

4 full & 2 half

**Bathrooms** 

## Description

Contemporary, custom built executive residence w/spectacular mountain & valley views. 6,000 sf of luxury development in this open concept 2 storey walkout offering spacious principle rooms including a living/music room, great room with pop up TV, gournet kitchen with double islands, quartz counters, massive hidden walk-in pantry & professional appliances, formal dining area for 14 quests, den with built-ins, laundry/mud rm with lockers & half bath, plus a private west facing deck with electric screen & cedar pergola. The luxurious master includes double walk-in closets, a spa inspired bath with steam shower & west views. 3 large bedrooms one with ensuite, study with 2 built-in desks & a 2nd laundry complete this level. The walkout has a 5th bedroom, full bath w/steam shower, media & games rooms, wet bar, wine rm, FP & radiant heat. Full audio/video/security, 3 furnaces, A/C & triple glazed Low-E windows, sprinklers, tandem triple garage & an exposed aggregate patio with privacy wall + hot tub rough ins.