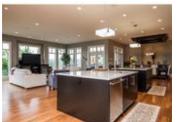

## Description

Contemporary, custom built executive residence w/spectacular mountain & valley views. 6,000 sf of luxury development in this open concept 2 storey walkout offering spacious principle rooms including a living/music room, great room with pop up TV, gournet kitchen with double islands, quartz counters, massive hidden walk-in pantry & professional appliances, formal dining area for 14 quests, den with built-ins, laundry/mud rm with lockers & half bath, plus a private west facing deck with electric screen & cedar pergola. The luxurious master includes double walk-in closets, a spa inspired bath with steam shower & west views. 3 large bedrooms one with ensuite, study with 2 built-in desks & a 2nd laundry complete this level. The walkout has a 5th bedroom, full bath w/steam shower, media & games rooms, wet bar, wine rm, FP & radiant heat. Full audio/video/security, 3 furnaces, A/C & triple glazed Low-E windows, sprinklers, tandem triple garage & an exposed aggregate patio with privacy wall + hot tub rough ins.