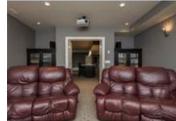

## Description

Contemporary, custom built executive residence w/spectacular mountain & valley views. 6,000 sf of luxury development in this open concept 2 storey walkout offering spacious principle rooms including a living/music room, great room with pop up TV, gournet kitchen with double islands, quartz counters, massive hidden walk-in pantry & professional appliances, formal dining area for 14 quests, den with built-ins, laundry/mud rm with lockers & half bath, plus a private west facing deck with electric screen & cedar pergola. The luxurious master includes double walk-in closets, a spa inspired bath with steam shower & west views. 3 large bedrooms one with ensuite, study with 2 built-in desks & a 2nd laundry complete this level. The walkout has a 5th bedroom, full bath w/steam shower, media & games rooms, wet bar, wine rm, FP & radiant heat. Full audio/video/security, 3 furnaces, A/C & triple glazed Low-E windows, sprinklers, tandem triple garage & an exposed aggregate patio with privacy wall + hot tub rough ins.