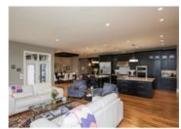

## Description

Contemporary, custom built executive residence w/spectacular mountain & valley views. 6,000 sf of luxury development in this open concept 2 storey walkout offering spacious principle rooms including a living/music room, great room with pop up TV, gournet kitchen with double islands, quartz counters, massive hidden walk-in pantry & professional appliances, formal dining area for 14 quests, den with built-ins, laundry/mud rm with lockers & half bath, plus a private west facing deck with electric screen & cedar pergola. The luxurious master includes double walk-in closets, a spa inspired bath with steam shower & west views. 3 large bedrooms one with ensuite, study with 2 built-in desks & a 2nd laundry complete this level. The walkout has a 5th bedroom, full bath w/steam shower, media & games rooms, wet bar, wine rm, FP & radiant heat. Full audio/video/security, 3 furnaces, A/C & triple glazed Low-E windows, sprinklers, tandem triple garage & an exposed aggregate patio with privacy wall + hot tub rough ins.