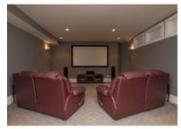

## Description

Contemporary, custom built executive residence w/spectacular mountain & valley views. 6,000 sf of luxury development in this open concept 2 storey walkout offering spacious principle rooms including a living/music room, great room with pop up TV, gournet kitchen with double islands, quartz counters, massive hidden walk-in pantry & professional appliances, formal dining area for 14 quests, den with built-ins, laundry/mud rm with lockers & half bath, plus a private west facing deck with electric screen & cedar pergola. The luxurious master includes double walk-in closets, a spa inspired bath with steam shower & west views. 3 large bedrooms one with ensuite, study with 2 built-in desks & a 2nd laundry complete this level. The walkout has a 5th bedroom, full bath w/steam shower, media & games rooms, wet bar, wine rm, FP & radiant heat. Full audio/video/security, 3 furnaces, A/C & triple glazed Low-E windows, sprinklers, tandem triple garage & an exposed aggregate patio with privacy wall + hot tub rough ins.