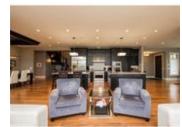

## Description

Contemporary, custom built executive residence w/spectacular mountain & valley views. 6,000 sf of luxury development in this open concept 2 storey walkout offering spacious principle rooms including a living/music room, great room with pop up TV, gournet kitchen with double islands, quartz counters, massive hidden walk-in pantry & professional appliances, formal dining area for 14 quests, den with built-ins, laundry/mud rm with lockers & half bath, plus a private west facing deck with electric screen & cedar pergola. The luxurious master includes double walk-in closets, a spa inspired bath with steam shower & west views. 3 large bedrooms one with ensuite, study with 2 built-in desks & a 2nd laundry complete this level. The walkout has a 5th bedroom, full bath w/steam shower, media & games rooms, wet bar, wine rm, FP & radiant heat. Full audio/video/security, 3 furnaces, A/C & triple glazed Low-E windows, sprinklers, tandem triple garage & an exposed aggregate patio with privacy wall + hot tub rough ins.