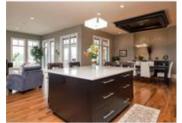

## Description

Contemporary, custom built executive residence w/spectacular mountain & valley views. 6,000 sf of luxury development in this open concept 2 storey walkout offering spacious principle rooms including a living/music room, great room with pop up TV, gournet kitchen with double islands, quartz counters, massive hidden walk-in pantry & professional appliances, formal dining area for 14 quests, den with built-ins, laundry/mud rm with lockers & half bath, plus a private west facing deck with electric screen & cedar pergola. The luxurious master includes double walk-in closets, a spa inspired bath with steam shower & west views. 3 large bedrooms one with ensuite, study with 2 built-in desks & a 2nd laundry complete this level. The walkout has a 5th bedroom, full bath w/steam shower, media & games rooms, wet bar, wine rm, FP & radiant heat. Full audio/video/security, 3 furnaces, A/C & triple glazed Low-E windows, sprinklers, tandem triple garage & an exposed aggregate patio with privacy wall + hot tub rough ins.