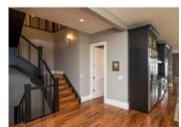

## Description

Contemporary, custom built executive residence w/spectacular mountain & valley views. 6,000 sf of luxury development in this open concept 2 storey walkout offering spacious principle rooms including a living/music room, great room with pop up TV, gournet kitchen with double islands, quartz counters, massive hidden walk-in pantry & professional appliances, formal dining area for 14 quests, den with built-ins, laundry/mud rm with lockers & half bath, plus a private west facing deck with electric screen & cedar pergola. The luxurious master includes double walk-in closets, a spa inspired bath with steam shower & west views. 3 large bedrooms one with ensuite, study with 2 built-in desks & a 2nd laundry complete this level. The walkout has a 5th bedroom, full bath w/steam shower, media & games rooms, wet bar, wine rm, FP & radiant heat. Full audio/video/security, 3 furnaces, A/C & triple glazed Low-E windows, sprinklers, tandem triple garage & an exposed aggregate patio with privacy wall + hot tub rough ins.