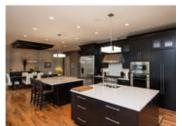

## Description

Contemporary, custom built executive residence w/spectacular mountain & valley views. 6,000 sf of luxury development in this open concept 2 storey walkout offering spacious principle rooms including a living/music room, great room with pop up TV, gournet kitchen with double islands, quartz counters, massive hidden walk-in pantry & professional appliances, formal dining area for 14 quests, den with built-ins, laundry/mud rm with lockers & half bath, plus a private west facing deck with electric screen & cedar pergola. The luxurious master includes double walk-in closets, a spa inspired bath with steam shower & west views. 3 large bedrooms one with ensuite, study with 2 built-in desks & a 2nd laundry complete this level. The walkout has a 5th bedroom, full bath w/steam shower, media & games rooms, wet bar, wine rm, FP & radiant heat. Full audio/video/security, 3 furnaces, A/C & triple glazed Low-E windows, sprinklers, tandem triple garage & an exposed aggregate patio with privacy wall + hot tub rough ins.