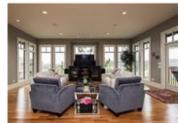

## Description

Contemporary, custom built executive residence w/spectacular mountain & valley views. 6,000 sf of luxury development in this open concept 2 storey walkout offering spacious principle rooms including a living/music room, great room with pop up TV, gournet kitchen with double islands, quartz counters, massive hidden walk-in pantry & professional appliances, formal dining area for 14 quests, den with built-ins, laundry/mud rm with lockers & half bath, plus a private west facing deck with electric screen & cedar pergola. The luxurious master includes double walk-in closets, a spa inspired bath with steam shower & west views. 3 large bedrooms one with ensuite, study with 2 built-in desks & a 2nd laundry complete this level. The walkout has a 5th bedroom, full bath w/steam shower, media & games rooms, wet bar, wine rm, FP & radiant heat. Full audio/video/security, 3 furnaces, A/C & triple glazed Low-E windows, sprinklers, tandem triple garage & an exposed aggregate patio with privacy wall + hot tub rough ins.