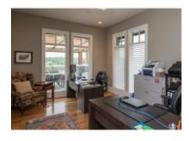

## Description

Contemporary, custom built executive residence w/spectacular mountain & valley views. 6,000 sf of luxury development in this open concept 2 storey walkout offering spacious principle rooms including a living/music room, great room with pop up TV, gournet kitchen with double islands, quartz counters, massive hidden walk-in pantry & professional appliances, formal dining area for 14 quests, den with built-ins, laundry/mud rm with lockers & half bath, plus a private west facing deck with electric screen & cedar pergola. The luxurious master includes double walk-in closets, a spa inspired bath with steam shower & west views. 3 large bedrooms one with ensuite, study with 2 built-in desks & a 2nd laundry complete this level. The walkout has a 5th bedroom, full bath w/steam shower, media & games rooms, wet bar, wine rm, FP & radiant heat. Full audio/video/security, 3 furnaces, A/C & triple glazed Low-E windows, sprinklers, tandem triple garage & an exposed aggregate patio with privacy wall + hot tub rough ins.