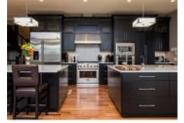

## Description

Contemporary, custom built executive residence w/spectacular mountain & valley views. 6,000 sf of luxury development in this open concept 2 storey walkout offering spacious principle rooms including a living/music room, great room with pop up TV, gournet kitchen with double islands, quartz counters, massive hidden walk-in pantry & professional appliances, formal dining area for 14 quests, den with built-ins, laundry/mud rm with lockers & half bath, plus a private west facing deck with electric screen & cedar pergola. The luxurious master includes double walk-in closets, a spa inspired bath with steam shower & west views. 3 large bedrooms one with ensuite, study with 2 built-in desks & a 2nd laundry complete this level. The walkout has a 5th bedroom, full bath w/steam shower, media & games rooms, wet bar, wine rm, FP & radiant heat. Full audio/video/security, 3 furnaces, A/C & triple glazed Low-E windows, sprinklers, tandem triple garage & an exposed aggregate patio with privacy wall + hot tub rough ins.