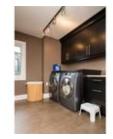

## Description

Contemporary, custom built executive residence w/spectacular mountain & valley views. 6,000 sf of luxury development in this open concept 2 storey walkout offering spacious principle rooms including a living/music room, great room with pop up TV, gournet kitchen with double islands, quartz counters, massive hidden walk-in pantry & professional appliances, formal dining area for 14 quests, den with built-ins, laundry/mud rm with lockers & half bath, plus a private west facing deck with electric screen & cedar pergola. The luxurious master includes double walk-in closets, a spa inspired bath with steam shower & west views. 3 large bedrooms one with ensuite, study with 2 built-in desks & a 2nd laundry complete this level. The walkout has a 5th bedroom, full bath w/steam shower, media & games rooms, wet bar, wine rm, FP & radiant heat. Full audio/video/security, 3 furnaces, A/C & triple glazed Low-E windows, sprinklers, tandem triple garage & an exposed aggregate patio with privacy wall + hot tub rough ins.