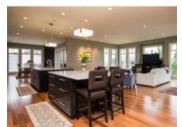

## Description

Contemporary, custom built executive residence w/spectacular mountain & valley views. 6,000 sf of luxury development in this open concept 2 storey walkout offering spacious principle rooms including a living/music room, great room with pop up TV, gournet kitchen with double islands, quartz counters, massive hidden walk-in pantry & professional appliances, formal dining area for 14 quests, den with built-ins, laundry/mud rm with lockers & half bath, plus a private west facing deck with electric screen & cedar pergola. The luxurious master includes double walk-in closets, a spa inspired bath with steam shower & west views. 3 large bedrooms one with ensuite, study with 2 built-in desks & a 2nd laundry complete this level. The walkout has a 5th bedroom, full bath w/steam shower, media & games rooms, wet bar, wine rm, FP & radiant heat. Full audio/video/security, 3 furnaces, A/C & triple glazed Low-E windows, sprinklers, tandem triple garage & an exposed aggregate patio with privacy wall + hot tub rough ins.