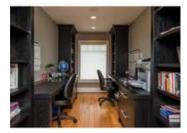

## Description

Contemporary, custom built executive residence w/spectacular mountain & valley views. 6,000 sf of luxury development in this open concept 2 storey walkout offering spacious principle rooms including a living/music room, great room with pop up TV, gournet kitchen with double islands, quartz counters, massive hidden walk-in pantry & professional appliances, formal dining area for 14 quests, den with built-ins, laundry/mud rm with lockers & half bath, plus a private west facing deck with electric screen & cedar pergola. The luxurious master includes double walk-in closets, a spa inspired bath with steam shower & west views. 3 large bedrooms one with ensuite, study with 2 built-in desks & a 2nd laundry complete this level. The walkout has a 5th bedroom, full bath w/steam shower, media & games rooms, wet bar, wine rm, FP & radiant heat. Full audio/video/security, 3 furnaces, A/C & triple glazed Low-E windows, sprinklers, tandem triple garage & an exposed aggregate patio with privacy wall + hot tub rough ins.