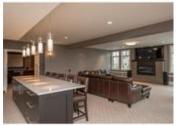

## Description

Contemporary, custom built executive residence w/spectacular mountain & valley views. 6,000 sf of luxury development in this open concept 2 storey walkout offering spacious principle rooms including a living/music room, great room with pop up TV, gournet kitchen with double islands, quartz counters, massive hidden walk-in pantry & professional appliances, formal dining area for 14 quests, den with built-ins, laundry/mud rm with lockers & half bath, plus a private west facing deck with electric screen & cedar pergola. The luxurious master includes double walk-in closets, a spa inspired bath with steam shower & west views. 3 large bedrooms one with ensuite, study with 2 built-in desks & a 2nd laundry complete this level. The walkout has a 5th bedroom, full bath w/steam shower, media & games rooms, wet bar, wine rm, FP & radiant heat. Full audio/video/security, 3 furnaces, A/C & triple glazed Low-E windows, sprinklers, tandem triple garage & an exposed aggregate patio with privacy wall + hot tub rough ins.