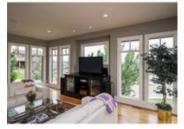

## Description

Contemporary, custom built executive residence w/spectacular mountain & valley views. 6,000 sf of luxury development in this open concept 2 storey walkout offering spacious principle rooms including a living/music room, great room with pop up TV, gournet kitchen with double islands, quartz counters, massive hidden walk-in pantry & professional appliances, formal dining area for 14 quests, den with built-ins, laundry/mud rm with lockers & half bath, plus a private west facing deck with electric screen & cedar pergola. The luxurious master includes double walk-in closets, a spa inspired bath with steam shower & west views. 3 large bedrooms one with ensuite, study with 2 built-in desks & a 2nd laundry complete this level. The walkout has a 5th bedroom, full bath w/steam shower, media & games rooms, wet bar, wine rm, FP & radiant heat. Full audio/video/security, 3 furnaces, A/C & triple glazed Low-E windows, sprinklers, tandem triple garage & an exposed aggregate patio with privacy wall + hot tub rough ins.