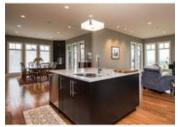

## Description

Contemporary, custom built executive residence w/spectacular mountain & valley views. 6,000 sf of luxury development in this open concept 2 storey walkout offering spacious principle rooms including a living/music room, great room with pop up TV, gournet kitchen with double islands, quartz counters, massive hidden walk-in pantry & professional appliances, formal dining area for 14 quests, den with built-ins, laundry/mud rm with lockers & half bath, plus a private west facing deck with electric screen & cedar pergola. The luxurious master includes double walk-in closets, a spa inspired bath with steam shower & west views. 3 large bedrooms one with ensuite, study with 2 built-in desks & a 2nd laundry complete this level. The walkout has a 5th bedroom, full bath w/steam shower, media & games rooms, wet bar, wine rm, FP & radiant heat. Full audio/video/security, 3 furnaces, A/C & triple glazed Low-E windows, sprinklers, tandem triple garage & an exposed aggregate patio with privacy wall + hot tub rough ins.