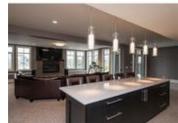

## Description

Contemporary, custom built executive residence w/spectacular mountain & valley views. 6,000 sf of luxury development in this open concept 2 storey walkout offering spacious principle rooms including a living/music room, great room with pop up TV, gournet kitchen with double islands, quartz counters, massive hidden walk-in pantry & professional appliances, formal dining area for 14 quests, den with built-ins, laundry/mud rm with lockers & half bath, plus a private west facing deck with electric screen & cedar pergola. The luxurious master includes double walk-in closets, a spa inspired bath with steam shower & west views. 3 large bedrooms one with ensuite, study with 2 built-in desks & a 2nd laundry complete this level. The walkout has a 5th bedroom, full bath w/steam shower, media & games rooms, wet bar, wine rm, FP & radiant heat. Full audio/video/security, 3 furnaces, A/C & triple glazed Low-E windows, sprinklers, tandem triple garage & an exposed aggregate patio with privacy wall + hot tub rough ins.