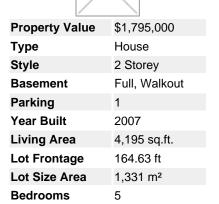

Phone: Mobile:

403-775-0272

Fax:

Email:

Team@hanneynelson.com

**Hanney Nelson Real Estate Group** 

Office: 403-775-0272 Royal LePage Mission Real Estate #100 3595 114 Ave SE

Calgary, AB T2Z 3X2



## 16 SPRING VALLEY Way, Calgary, Alberta, T3H 5M1, Ca

MLS®# C4068447

Image not found or type unknown





4 full & 2 half

**Bathrooms** 

## Description

Contemporary, custom built executive residence w/spectacular mountain & valley views. 6,000 sf of luxury development in this open concept 2 storey walkout offering spacious principle rooms including a living/music room, great room with pop up TV, gournet kitchen with double islands, quartz counters, massive hidden walk-in pantry & professional appliances, formal dining area for 14 quests, den with built-ins, laundry/mud rm with lockers & half bath, plus a private west facing deck with electric screen & cedar pergola. The luxurious master includes double walk-in closets, a spa inspired bath with steam shower & west views. 3 large bedrooms one with ensuite, study with 2 built-in desks & a 2nd laundry complete this level. The walkout has a 5t