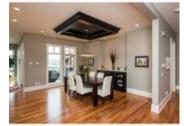

## Description

Contemporary, custom built executive residence w/spectacular mountain & valley views. 6,000 sf of luxury development in this open concept 2 storey walkout offering spacious principle rooms including a living/music room, great room with pop up TV, gournet kitchen with double islands, quartz counters, massive hidden walk-in pantry & professional appliances, formal dining area for 14 quests, den with built-ins, laundry/mud rm with lockers & half bath, plus a private west facing deck with electric screen & cedar pergola. The luxurious master includes double walk-in closets, a spa inspired bath with steam shower & west views. 3 large bedrooms one with ensuite, study with 2 built-in desks & a 2nd laundry complete this level. The walkout has a 5th bedroom, full bath w/steam shower, media & games rooms, wet bar, wine rm, FP & radiant heat. Full audio/video/security, 3 furnaces, A/C & triple glazed Low-E windows, sprinklers, tandem triple garage & an exposed aggregate patio with privacy wall + hot tub rough ins.