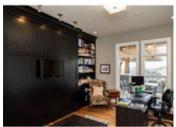

## Description

Contemporary, custom built executive residence w/spectacular mountain & valley views. 6,000 sf of luxury development in this open concept 2 storey walkout offering spacious principle rooms including a living/music room, great room with pop up TV, gournet kitchen with double islands, quartz counters, massive hidden walk-in pantry & professional appliances, formal dining area for 14 quests, den with built-ins, laundry/mud rm with lockers & half bath, plus a private west facing deck with electric screen & cedar pergola. The luxurious master includes double walk-in closets, a spa inspired bath with steam shower & west views. 3 large bedrooms one with ensuite, study with 2 built-in desks & a 2nd laundry complete this level. The walkout has a 5th bedroom, full bath w/steam shower, media & games rooms, wet bar, wine rm, FP & radiant heat. Full audio/video/security, 3 furnaces, A/C & triple glazed Low-E windows, sprinklers, tandem triple garage & an exposed aggregate patio with privacy wall + hot tub rough ins.