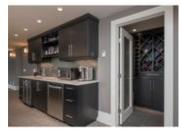

## Description

Contemporary, custom built executive residence w/spectacular mountain & valley views. 6,000 sf of luxury development in this open concept 2 storey walkout offering spacious principle rooms including a living/music room, great room with pop up TV, gournet kitchen with double islands, quartz counters, massive hidden walk-in pantry & professional appliances, formal dining area for 14 quests, den with built-ins, laundry/mud rm with lockers & half bath, plus a private west facing deck with electric screen & cedar pergola. The luxurious master includes double walk-in closets, a spa inspired bath with steam shower & west views. 3 large bedrooms one with ensuite, study with 2 built-in desks & a 2nd laundry complete this level. The walkout has a 5th bedroom, full bath w/steam shower, media & games rooms, wet bar, wine rm, FP & radiant heat. Full audio/video/security, 3 furnaces, A/C & triple glazed Low-E windows, sprinklers, tandem triple garage & an exposed aggregate patio with privacy wall + hot tub rough ins.