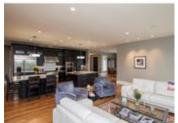

## Description

Contemporary, custom built executive residence w/spectacular mountain & valley views. 6,000 sf of luxury development in this open concept 2 storey walkout offering spacious principle rooms including a living/music room, great room with pop up TV, gournet kitchen with double islands, quartz counters, massive hidden walk-in pantry & professional appliances, formal dining area for 14 quests, den with built-ins, laundry/mud rm with lockers & half bath, plus a private west facing deck with electric screen & cedar pergola. The luxurious master includes double walk-in closets, a spa inspired bath with steam shower & west views. 3 large bedrooms one with ensuite, study with 2 built-in desks & a 2nd laundry complete this level. The walkout has a 5th bedroom, full bath w/steam shower, media & games rooms, wet bar, wine rm, FP & radiant heat. Full audio/video/security, 3 furnaces, A/C & triple glazed Low-E windows, sprinklers, tandem triple garage & an exposed aggregate patio with privacy wall + hot tub rough ins.