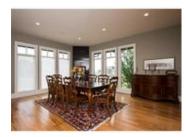

## Description

Contemporary, custom built executive residence w/spectacular mountain & valley views. 6,000 sf of luxury development in this open concept 2 storey walkout offering spacious principle rooms including a living/music room, great room with pop up TV, gournet kitchen with double islands, quartz counters, massive hidden walk-in pantry & professional appliances, formal dining area for 14 quests, den with built-ins, laundry/mud rm with lockers & half bath, plus a private west facing deck with electric screen & cedar pergola. The luxurious master includes double walk-in closets, a spa inspired bath with steam shower & west views. 3 large bedrooms one with ensuite, study with 2 built-in desks & a 2nd laundry complete this level. The walkout has a 5th bedroom, full bath w/steam shower, media & games rooms, wet bar, wine rm, FP & radiant heat. Full audio/video/security, 3 furnaces, A/C & triple glazed Low-E windows, sprinklers, tandem triple garage & an exposed aggregate patio with privacy wall + hot tub rough ins.