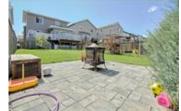

## Description

Entering the roomy front foyer, you experience the bright spacious open concept of this residence in the heart of Sagewood. Offering over 2433 sq ft of professional development, the main level presents solid maple floors, oversized family room with gas fireplace, large windows, gourmet kitchen with granite counters, massive island and counter space, an exceptional number of cabinets plus pantry. The large dining area easily accommodates a hutch and large table with double door access to the full house width deck with desirable glass inserts, metal rails and steps to the enormous fully fenced and landscaped rear yard. The upper level offers wood railings leading to the massive bonus room with its wood flooring, two great sized kids bedroom sharing full bath and a master quarters with wood floor that easily accommodating a king sized bed with walk-in closet and relaxing ensuite. The lower level has walkout sized windows, a games and family room, den / 4th bedroom. RI bath. Great double attached garage.