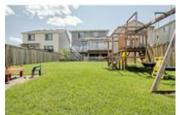

## Description

Entering the roomy front foyer, you experience the bright spacious open concept of this residence in the heart of Sagewood. Offering over 2433 sq ft of professional development, the main level presents solid maple floors, oversized family room with gas fireplace, large windows, gourmet kitchen with granite counters, massive island and counter space, an exceptional number of cabinets plus pantry. The large dining area easily accommodates a hutch and large table with double door access to the full house width deck with desirable glass inserts, metal rails and steps to the enormous fully fenced and landscaped rear yard. The upper level offers wood railings leading to the massive bonus room with its wood flooring, two great sized kids bedroom sharing full bath and a master quarters with wood floor that easily accommodating a king sized bed with walk-in closet and relaxing ensuite. The lower level has walkout sized windows, a games and family room, den / 4th bedroom. RI bath. Great double attached garage.