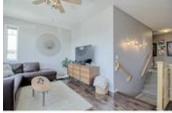

## Description

Entering the roomy front foyer, you experience the bright spacious open concept of this residence in the heart of Sagewood. Offering over 2433 sq ft of professional development, the main level presents solid maple floors, oversized family room with gas fireplace, large windows, gourmet kitchen with granite counters, massive island and counter space, an exceptional number of cabinets plus pantry. The large dining area easily accommodates a hutch and large table with double door access to the full house width deck with desirable glass inserts, metal rails and steps to the enormous fully fenced and landscaped rear yard. The upper level offers wood railings leading to the massive bonus room with its wood flooring, two great sized kids bedroom sharing full bath and a master quarters with wood floor that easily accommodating a king sized bed with walk-in closet and relaxing ensuite. The lower level has walkout sized windows, a games and family room, den / 4th bedroom. RI bath. Great double attached garage.