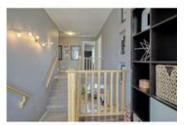

## Description

Entering the roomy front foyer, you experience the bright spacious open concept of this residence in the heart of Sagewood. Offering over 2433 sq ft of professional development, the main level presents solid maple floors, oversized family room with gas fireplace, large windows, gourmet kitchen with granite counters, massive island and counter space, an exceptional number of cabinets plus pantry. The large dining area easily accommodates a hutch and large table with double door access to the full house width deck with desirable glass inserts, metal rails and steps to the enormous fully fenced and landscaped rear yard. The upper level offers wood railings leading to the massive bonus room with its wood flooring, two great sized kids bedroom sharing full bath and a master quarters with wood floor that easily accommodating a king sized bed with walk-in closet and relaxing ensuite. The lower level has walkout sized windows, a games and family room, den / 4th bedroom. RI bath. Great double attached garage.