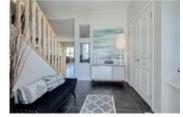

## Description

Entering the roomy front foyer, you experience the bright spacious open concept of this residence in the heart of Sagewood. Offering over 2433 sq ft of professional development, the main level presents solid maple floors, oversized family room with gas fireplace, large windows, gourmet kitchen with granite counters, massive island and counter space, an exceptional number of cabinets plus pantry. The large dining area easily accommodates a hutch and large table with double door access to the full house width deck with desirable glass inserts, metal rails and steps to the enormous fully fenced and landscaped rear yard. The upper level offers wood railings leading to the massive bonus room with its wood flooring, two great sized kids bedroom sharing full bath and a master quarters with wood floor that easily accommodating a king sized bed with walk-in closet and relaxing ensuite. The lower level has walkout sized windows, a games and family room, den / 4th bedroom. RI bath. Great double attached garage.