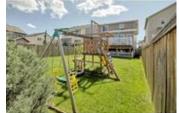

## Description

Entering the roomy front foyer, you experience the bright spacious open concept of this residence in the heart of Sagewood. Offering over 2433 sq ft of professional development, the main level presents solid maple floors, oversized family room with gas fireplace, large windows, gourmet kitchen with granite counters, massive island and counter space, an exceptional number of cabinets plus pantry. The large dining area easily accommodates a hutch and large table with double door access to the full house width deck with desirable glass inserts, metal rails and steps to the enormous fully fenced and landscaped rear yard. The upper level offers wood railings leading to the massive bonus room with its wood flooring, two great sized kids bedroom sharing full bath and a master quarters with wood floor that easily accommodating a king sized bed with walk-in closet and relaxing ensuite. The lower level has walkout sized windows, a games and family room, den / 4th bedroom. RI bath. Great double attached garage.