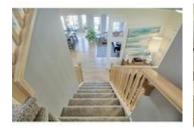

## Description

Entering the roomy front foyer, you experience the bright spacious open concept of this residence in the heart of Sagewood. Offering over 2433 sq ft of professional development, the main level presents solid maple floors, oversized family room with gas fireplace, large windows, gourmet kitchen with granite counters, massive island and counter space, an exceptional number of cabinets plus pantry. The large dining area easily accommodates a hutch and large table with double door access to the full house width deck with desirable glass inserts, metal rails and steps to the enormous fully fenced and landscaped rear yard. The upper level offers wood railings leading to the massive bonus room with its wood flooring, two great sized kids bedroom sharing full bath and a master quarters with wood floor that easily accommodating a king sized bed with walk-in closet and relaxing ensuite. The lower level has walkout sized windows, a games and family room, den / 4th bedroom. RI bath. Great double attached garage.