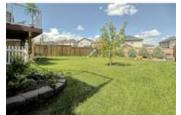

## Description

Entering the roomy front foyer, you experience the bright spacious open concept of this residence in the heart of Sagewood. Offering over 2433 sq ft of professional development, the main level presents solid maple floors, oversized family room with gas fireplace, large windows, gourmet kitchen with granite counters, massive island and counter space, an exceptional number of cabinets plus pantry. The large dining area easily accommodates a hutch and large table with double door access to the full house width deck with desirable glass inserts, metal rails and steps to the enormous fully fenced and landscaped rear yard. The upper level offers wood railings leading to the massive bonus room with its wood flooring, two great sized kids bedroom sharing full bath and a master quarters with wood floor that easily accommodating a king sized bed with walk-in closet and relaxing ensuite. The lower level has walkout sized windows, a games and family room, den / 4th bedroom. RI bath. Great double attached garage.