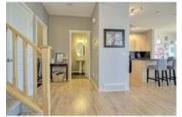

## Description

Entering the roomy front foyer, you experience the bright spacious open concept of this residence in the heart of Sagewood. Offering over 2433 sq ft of professional development, the main level presents solid maple floors, oversized family room with gas fireplace, large windows, gourmet kitchen with granite counters, massive island and counter space, an exceptional number of cabinets plus pantry. The large dining area easily accommodates a hutch and large table with double door access to the full house width deck with desirable glass inserts, metal rails and steps to the enormous fully fenced and landscaped rear yard. The upper level offers wood railings leading to the massive bonus room with its wood flooring, two great sized kids bedroom sharing full bath and a master quarters with wood floor that easily accommodating a king sized bed with walk-in closet and relaxing ensuite. The lower level has walkout sized windows, a games and family room, den / 4th bedroom. RI bath. Great double attached garage.