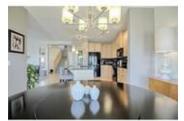

## Description

Entering the roomy front foyer, you experience the bright spacious open concept of this residence in the heart of Sagewood. Offering over 2433 sq ft of professional development, the main level presents solid maple floors, oversized family room with gas fireplace, large windows, gourmet kitchen with granite counters, massive island and counter space, an exceptional number of cabinets plus pantry. The large dining area easily accommodates a hutch and large table with double door access to the full house width deck with desirable glass inserts, metal rails and steps to the enormous fully fenced and landscaped rear yard. The upper level offers wood railings leading to the massive bonus room with its wood flooring, two great sized kids bedroom sharing full bath and a master quarters with wood floor that easily accommodating a king sized bed with walk-in closet and relaxing ensuite. The lower level has walkout sized windows, a games and family room, den / 4th bedroom. RI bath. Great double attached garage.