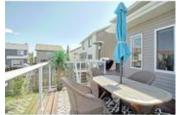

## Description

Entering the roomy front foyer, you experience the bright spacious open concept of this residence in the heart of Sagewood. Offering over 2433 sq ft of professional development, the main level presents solid maple floors, oversized family room with gas fireplace, large windows, gourmet kitchen with granite counters, massive island and counter space, an exceptional number of cabinets plus pantry. The large dining area easily accommodates a hutch and large table with double door access to the full house width deck with desirable glass inserts, metal rails and steps to the enormous fully fenced and landscaped rear yard. The upper level offers wood railings leading to the massive bonus room with its wood flooring, two great sized kids bedroom sharing full bath and a master quarters with wood floor that easily accommodating a king sized bed with walk-in closet and relaxing ensuite. The lower level has walkout sized windows, a games and family room, den / 4th bedroom. RI bath. Great double attached garage.