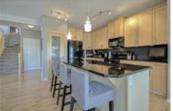

## Description

Entering the roomy front foyer, you experience the bright spacious open concept of this residence in the heart of Sagewood. Offering over 2433 sq ft of professional development, the main level presents solid maple floors, oversized family room with gas fireplace, large windows, gourmet kitchen with granite counters, massive island and counter space, an exceptional number of cabinets plus pantry. The large dining area easily accommodates a hutch and large table with double door access to the full house width deck with desirable glass inserts, metal rails and steps to the enormous fully fenced and landscaped rear yard. The upper level offers wood railings leading to the massive bonus room with its wood flooring, two great sized kids bedroom sharing full bath and a master quarters with wood floor that easily accommodating a king sized bed with walk-in closet and relaxing ensuite. The lower level has walkout sized windows, a games and family room, den / 4th bedroom. RI bath. Great double attached garage.