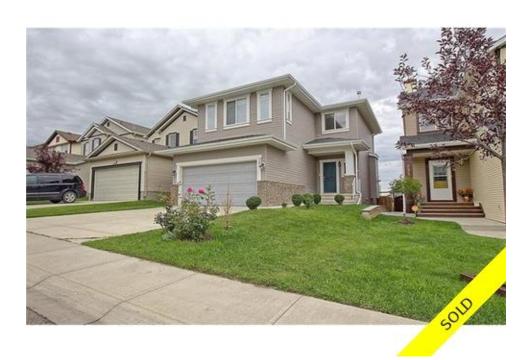

## Description

Entering the roomy front foyer, you experience the bright spacious open concept of this residence in the heart of Sagewood. Offering over 2433 sq ft of professional development, the main level presents solid maple floors, oversized family room with gas fireplace, large windows, gourmet kitchen with granite counters, massive island and counter space, an exceptional number of cabinets plus pantry. The large dining area easily accommodates a hutch and large table with double door access to the full house width deck with desirable glass inserts, metal rails and steps to the enormous fully fenced and landscaped rear yard. The upper level offers wood railings leading to the massive bonus room with its wood flooring, two great sized kids bedroom sharing full bath and a master quarters with wood floor that easily accommodating a king sized bed with walk-in closet and relaxing ensuite. The lower level has walkout sized windows, a games and family room, den / 4th bedroom. RI bath. Great double attached garage.