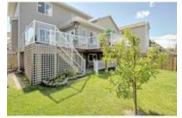

## Description

Entering the roomy front foyer, you experience the bright spacious open concept of this residence in the heart of Sagewood. Offering over 2433 sq ft of professional development, the main level presents solid maple floors, oversized family room with gas fireplace, large windows, gourmet kitchen with granite counters, massive island and counter space, an exceptional number of cabinets plus pantry. The large dining area easily accommodates a hutch and large table with double door access to the full house width deck with desirable glass inserts, metal rails and steps to the enormous fully fenced and landscaped rear yard. The upper level offers wood railings leading to the massive bonus room with its wood flooring, two great sized kids bedroom sharing full bath and a master quarters with wood floor that easily accommodating a king sized bed with walk-in closet and relaxing ensuite. The lower level has walkout sized windows, a games and family room, den / 4th bedroom. RI bath. Great double attached garage.