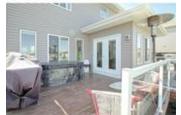

## Description

Entering the roomy front foyer, you experience the bright spacious open concept of this residence in the heart of Sagewood. Offering over 2433 sq ft of professional development, the main level presents solid maple floors, oversized family room with gas fireplace, large windows, gourmet kitchen with granite counters, massive island and counter space, an exceptional number of cabinets plus pantry. The large dining area easily accommodates a hutch and large table with double door access to the full house width deck with desirable glass inserts, metal rails and steps to the enormous fully fenced and landscaped rear yard. The upper level offers wood railings leading to the massive bonus room with its wood flooring, two great sized kids bedroom sharing full bath and a master quarters with wood floor that easily accommodating a king sized bed with walk-in closet and relaxing ensuite. The lower level has walkout sized windows, a games and family room, den / 4th bedroom. RI bath. Great double attached garage.