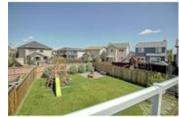

## Description

Entering the roomy front foyer, you experience the bright spacious open concept of this residence in the heart of Sagewood. Offering over 2433 sq ft of professional development, the main level presents solid maple floors, oversized family room with gas fireplace, large windows, gourmet kitchen with granite counters, massive island and counter space, an exceptional number of cabinets plus pantry. The large dining area easily accommodates a hutch and large table with double door access to the full house width deck with desirable glass inserts, metal rails and steps to the enormous fully fenced and landscaped rear yard. The upper level offers wood railings leading to the massive bonus room with its wood flooring, two great sized kids bedroom sharing full bath and a master quarters with wood floor that easily accommodating a king sized bed with walk-in closet and relaxing ensuite. The lower level has walkout sized windows, a games and family room, den / 4th bedroom. RI bath. Great double attached garage.