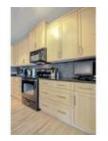

## Description

Entering the roomy front foyer, you experience the bright spacious open concept of this residence in the heart of Sagewood. Offering over 2433 sq ft of professional development, the main level presents solid maple floors, oversized family room with gas fireplace, large windows, gourmet kitchen with granite counters, massive island and counter space, an exceptional number of cabinets plus pantry. The large dining area easily accommodates a hutch and large table with double door access to the full house width deck with desirable glass inserts, metal rails and steps to the enormous fully fenced and landscaped rear yard. The upper level offers wood railings leading to the massive bonus room with its wood flooring, two great sized kids bedroom sharing full bath and a master quarters with wood floor that easily accommodating a king sized bed with walk-in closet and relaxing ensuite. The lower level has walkout sized windows, a games and family room, den / 4th bedroom. RI bath. Great double attached garage.