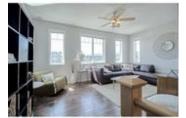

## Description

Entering the roomy front foyer, you experience the bright spacious open concept of this residence in the heart of Sagewood. Offering over 2433 sq ft of professional development, the main level presents solid maple floors, oversized family room with gas fireplace, large windows, gourmet kitchen with granite counters, massive island and counter space, an exceptional number of cabinets plus pantry. The large dining area easily accommodates a hutch and large table with double door access to the full house width deck with desirable glass inserts, metal rails and steps to the enormous fully fenced and landscaped rear yard. The upper level offers wood railings leading to the massive bonus room with its wood flooring, two great sized kids bedroom sharing full bath and a master quarters with wood floor that easily accommodating a king sized bed with walk-in closet and relaxing ensuite. The lower level has walkout sized windows, a games and family room, den / 4th bedroom. RI bath. Great double attached garage.