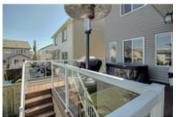

## Description

Entering the roomy front foyer, you experience the bright spacious open concept of this residence in the heart of Sagewood. Offering over 2433 sq ft of professional development, the main level presents solid maple floors, oversized family room with gas fireplace, large windows, gourmet kitchen with granite counters, massive island and counter space, an exceptional number of cabinets plus pantry. The large dining area easily accommodates a hutch and large table with double door access to the full house width deck with desirable glass inserts, metal rails and steps to the enormous fully fenced and landscaped rear yard. The upper level offers wood railings leading to the massive bonus room with its wood flooring, two great sized kids bedroom sharing full bath and a master quarters with wood floor that easily accommodating a king sized bed with walk-in closet and relaxing ensuite. The lower level has walkout sized windows, a games and family room, den / 4th bedroom. RI bath. Great double attached garage.