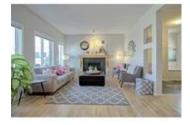

## Description

Entering the roomy front foyer, you experience the bright spacious open concept of this residence in the heart of Sagewood. Offering over 2433 sq ft of professional development, the main level presents solid maple floors, oversized family room with gas fireplace, large windows, gourmet kitchen with granite counters, massive island and counter space, an exceptional number of cabinets plus pantry. The large dining area easily accommodates a hutch and large table with double door access to the full house width deck with desirable glass inserts, metal rails and steps to the enormous fully fenced and landscaped rear yard. The upper level offers wood railings leading to the massive bonus room with its wood flooring, two great sized kids bedroom sharing full bath and a master quarters with wood floor that easily accommodating a king sized bed with walk-in closet and relaxing ensuite. The lower level has walkout sized windows, a games and family room, den / 4th bedroom. RI bath. Great double attached garage.