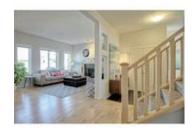

## Description

Entering the roomy front foyer, you experience the bright spacious open concept of this residence in the heart of Sagewood. Offering over 2433 sq ft of professional development, the main level presents solid maple floors, oversized family room with gas fireplace, large windows, gourmet kitchen with granite counters, massive island and counter space, an exceptional number of cabinets plus pantry. The large dining area easily accommodates a hutch and large table with double door access to the full house width deck with desirable glass inserts, metal rails and steps to the enormous fully fenced and landscaped rear yard. The upper level offers wood railings leading to the massive bonus room with its wood flooring, two great sized kids bedroom sharing full bath and a master quarters with wood floor that easily accommodating a king sized bed with walk-in closet and relaxing ensuite. The lower level has walkout sized windows, a games and family room, den / 4th bedroom. RI bath. Great double attached garage.