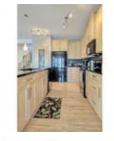

## Description

Entering the roomy front foyer, you experience the bright spacious open concept of this residence in the heart of Sagewood. Offering over 2433 sq ft of professional development, the main level presents solid maple floors, oversized family room with gas fireplace, large windows, gourmet kitchen with granite counters, massive island and counter space, an exceptional number of cabinets plus pantry. The large dining area easily accommodates a hutch and large table with double door access to the full house width deck with desirable glass inserts, metal rails and steps to the enormous fully fenced and landscaped rear yard. The upper level offers wood railings leading to the massive bonus room with its wood flooring, two great sized kids bedroom sharing full bath and a master quarters with wood floor that easily accommodating a king sized bed with walk-in closet and relaxing ensuite. The lower level has walkout sized windows, a games and family room, den / 4th bedroom. RI bath. Great double attached garage.