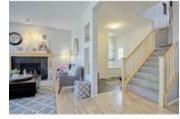

## Description

Entering the roomy front foyer, you experience the bright spacious open concept of this residence in the heart of Sagewood. Offering over 2433 sq ft of professional development, the main level presents solid maple floors, oversized family room with gas fireplace, large windows, gourmet kitchen with granite counters, massive island and counter space, an exceptional number of cabinets plus pantry. The large dining area easily accommodates a hutch and large table with double door access to the full house width deck with desirable glass inserts, metal rails and steps to the enormous fully fenced and landscaped rear yard. The upper level offers wood railings leading to the massive bonus room with its wood flooring, two great sized kids bedroom sharing full bath and a master quarters with wood floor that easily accommodating a king sized bed with walk-in closet and relaxing ensuite. The lower level has walkout sized windows, a games and family room, den / 4th bedroom. RI bath. Great double attached garage.