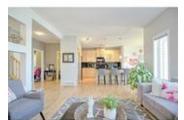

## Description

Entering the roomy front foyer, you experience the bright spacious open concept of this residence in the heart of Sagewood. Offering over 2433 sq ft of professional development, the main level presents solid maple floors, oversized family room with gas fireplace, large windows, gourmet kitchen with granite counters, massive island and counter space, an exceptional number of cabinets plus pantry. The large dining area easily accommodates a hutch and large table with double door access to the full house width deck with desirable glass inserts, metal rails and steps to the enormous fully fenced and landscaped rear yard. The upper level offers wood railings leading to the massive bonus room with its wood flooring, two great sized kids bedroom sharing full bath and a master quarters with wood floor that easily accommodating a king sized bed with walk-in closet and relaxing ensuite. The lower level has walkout sized windows, a games and family room, den / 4th bedroom. RI bath. Great double attached garage.