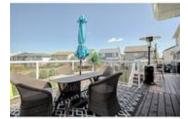

## Description

Entering the roomy front foyer, you experience the bright spacious open concept of this residence in the heart of Sagewood. Offering over 2433 sq ft of professional development, the main level presents solid maple floors, oversized family room with gas fireplace, large windows, gourmet kitchen with granite counters, massive island and counter space, an exceptional number of cabinets plus pantry. The large dining area easily accommodates a hutch and large table with double door access to the full house width deck with desirable glass inserts, metal rails and steps to the enormous fully fenced and landscaped rear yard. The upper level offers wood railings leading to the massive bonus room with its wood flooring, two great sized kids bedroom sharing full bath and a master quarters with wood floor that easily accommodating a king sized bed with walk-in closet and relaxing ensuite. The lower level has walkout sized windows, a games and family room, den / 4th bedroom. RI bath. Great double attached garage.