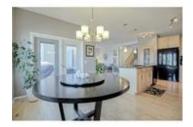

## Description

Entering the roomy front foyer, you experience the bright spacious open concept of this residence in the heart of Sagewood. Offering over 2433 sq ft of professional development, the main level presents solid maple floors, oversized family room with gas fireplace, large windows, gourmet kitchen with granite counters, massive island and counter space, an exceptional number of cabinets plus pantry. The large dining area easily accommodates a hutch and large table with double door access to the full house width deck with desirable glass inserts, metal rails and steps to the enormous fully fenced and landscaped rear yard. The upper level offers wood railings leading to the massive bonus room with its wood flooring, two great sized kids bedroom sharing full bath and a master quarters with wood floor that easily accommodating a king sized bed with walk-in closet and relaxing ensuite. The lower level has walkout sized windows, a games and family room, den / 4th bedroom. RI bath. Great double attached garage.