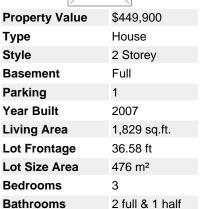

## Description

Entering the roomy front foyer, you experience the bright spacious open concept of this residence in the heart of Sagewood. Offering over 2433 sq ft of professional development, the main level presents solid maple floors, oversized family room with gas fireplace, large windows, gourmet kitchen with granite counters, massive island and counter space, an exceptional number of cabinets plus pantry. The large dining area easily accommodates a hutch and large table with double door access to the full house width deck with desirable glass inserts, metal rails and steps to the enormous fully fenced and landscaped rear yard. The upper level offers wood railings leading to the massive bonus room with its wood flooring, two great sized kids bedroom sharing full bath and a master quarters with wood floor that easily accommodating a king sized bed with walk-in closet and relaxing ensuite. The lower level has walkout sized windows, a games and family room, den / 4th bedroom. RI bath. Great double attached garage.