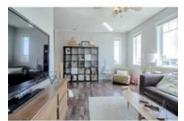

## Description

Entering the roomy front foyer, you experience the bright spacious open concept of this residence in the heart of Sagewood. Offering over 2433 sq ft of professional development, the main level presents solid maple floors, oversized family room with gas fireplace, large windows, gourmet kitchen with granite counters, massive island and counter space, an exceptional number of cabinets plus pantry. The large dining area easily accommodates a hutch and large table with double door access to the full house width deck with desirable glass inserts, metal rails and steps to the enormous fully fenced and landscaped rear yard. The upper level offers wood railings leading to the massive bonus room with its wood flooring, two great sized kids bedroom sharing full bath and a master quarters with wood floor that easily accommodating a king sized bed with walk-in closet and relaxing ensuite. The lower level has walkout sized windows, a games and family room, den / 4th bedroom. RI bath. Great double attached garage.