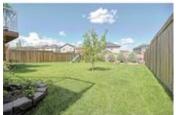

## Description

Entering the roomy front foyer, you experience the bright spacious open concept of this residence in the heart of Sagewood. Offering over 2433 sq ft of professional development, the main level presents solid maple floors, oversized family room with gas fireplace, large windows, gourmet kitchen with granite counters, massive island and counter space, an exceptional number of cabinets plus pantry. The large dining area easily accommodates a hutch and large table with double door access to the full house width deck with desirable glass inserts, metal rails and steps to the enormous fully fenced and landscaped rear yard. The upper level offers wood railings leading to the massive bonus room with its wood flooring, two great sized kids bedroom sharing full bath and a master quarters with wood floor that easily accommodating a king sized bed with walk-in closet and relaxing ensuite. The lower level has walkout sized windows, a games and family room, den / 4th bedroom. RI bath. Great double attached garage.