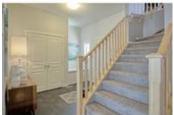

## Description

Entering the roomy front foyer, you experience the bright spacious open concept of this residence in the heart of Sagewood. Offering over 2433 sq ft of professional development, the main level presents solid maple floors, oversized family room with gas fireplace, large windows, gourmet kitchen with granite counters, massive island and counter space, an exceptional number of cabinets plus pantry. The large dining area easily accommodates a hutch and large table with double door access to the full house width deck with desirable glass inserts, metal rails and steps to the enormous fully fenced and landscaped rear yard. The upper level offers wood railings leading to the massive bonus room with its wood flooring, two great sized kids bedroom sharing full bath and a master quarters with wood floor that easily accommodating a king sized bed with walk-in closet and relaxing ensuite. The lower level has walkout sized windows, a games and family room, den / 4th bedroom. RI bath. Great double attached garage.