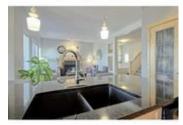

## Description

Entering the roomy front foyer, you experience the bright spacious open concept of this residence in the heart of Sagewood. Offering over 2433 sq ft of professional development, the main level presents solid maple floors, oversized family room with gas fireplace, large windows, gourmet kitchen with granite counters, massive island and counter space, an exceptional number of cabinets plus pantry. The large dining area easily accommodates a hutch and large table with double door access to the full house width deck with desirable glass inserts, metal rails and steps to the enormous fully fenced and landscaped rear yard. The upper level offers wood railings leading to the massive bonus room with its wood flooring, two great sized kids bedroom sharing full bath and a master quarters with wood floor that easily accommodating a king sized bed with walk-in closet and relaxing ensuite. The lower level has walkout sized windows, a games and family room, den / 4th bedroom. RI bath. Great double attached garage.