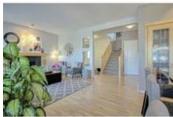

## Description

Entering the roomy front foyer, you experience the bright spacious open concept of this residence in the heart of Sagewood. Offering over 2433 sq ft of professional development, the main level presents solid maple floors, oversized family room with gas fireplace, large windows, gourmet kitchen with granite counters, massive island and counter space, an exceptional number of cabinets plus pantry. The large dining area easily accommodates a hutch and large table with double door access to the full house width deck with desirable glass inserts, metal rails and steps to the enormous fully fenced and landscaped rear yard. The upper level offers wood railings leading to the massive bonus room with its wood flooring, two great sized kids bedroom sharing full bath and a master quarters with wood floor that easily accommodating a king sized bed with walk-in closet and relaxing ensuite. The lower level has walkout sized windows, a games and family room, den / 4th bedroom. RI bath. Great double attached garage.