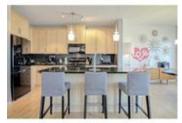

## Description

Entering the roomy front foyer, you experience the bright spacious open concept of this residence in the heart of Sagewood. Offering over 2433 sq ft of professional development, the main level presents solid maple floors, oversized family room with gas fireplace, large windows, gourmet kitchen with granite counters, massive island and counter space, an exceptional number of cabinets plus pantry. The large dining area easily accommodates a hutch and large table with double door access to the full house width deck with desirable glass inserts, metal rails and steps to the enormous fully fenced and landscaped rear yard. The upper level offers wood railings leading to the massive bonus room with its wood flooring, two great sized kids bedroom sharing full bath and a master quarters with wood floor that easily accommodating a king sized bed with walk-in closet and relaxing ensuite. The lower level has walkout sized windows, a games and family room, den / 4th bedroom. RI bath. Great double attached garage.