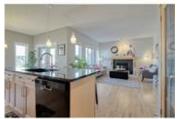

## Description

Entering the roomy front foyer, you experience the bright spacious open concept of this residence in the heart of Sagewood. Offering over 2433 sq ft of professional development, the main level presents solid maple floors, oversized family room with gas fireplace, large windows, gourmet kitchen with granite counters, massive island and counter space, an exceptional number of cabinets plus pantry. The large dining area easily accommodates a hutch and large table with double door access to the full house width deck with desirable glass inserts, metal rails and steps to the enormous fully fenced and landscaped rear yard. The upper level offers wood railings leading to the massive bonus room with its wood flooring, two great sized kids bedroom sharing full bath and a master quarters with wood floor that easily accommodating a king sized bed with walk-in closet and relaxing ensuite. The lower level has walkout sized windows, a games and family room, den / 4th bedroom. RI bath. Great double attached garage.