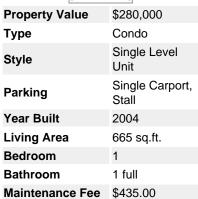

**Hanney Nelson Real Estate Group** Phone: 403-775-0272

Team@hanneynelson.com

Office: 403-775-0272 Royal LePage Mission Real Estate #100 3595 114 Ave SE Calgary, AB

T2Z 3X2



508 836 15 Avenue SW, Calgary, Alberta, T2R 1S2, Ca

Fax:

MLS®# C4095002

Image not found or type unknown





## Description

Welcome to Emerald Stone, located in the beltline, just steps to Mount Royal Village and trendy 17th Avenue shops and restaurants. This one bedroom plus den features an open floor plan with floor to ceiling windows for plenty of natural light. The living room features a fireplace, functional kitchen with a raised breakfast bar, dining area and a spacious master bedroom. In-suite laundry, titled underground parking and an east facing balcony to watch the sun rise. Well managed building with central air, a fitness center, billiards table and a golf simulator. Great location – walk to work or to play!