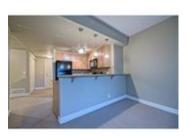

## Description

Welcome to Emerald Stone, located in the beltline, just steps to Mount Royal Village and trendy 17th Avenue shops and restaurants. This one bedroom plus den features an open floor plan with floor to ceiling windows for plenty of natural light. The living room features a fireplace, functional kitchen with a raised breakfast bar, dining area and a spacious master bedroom. In-suite laundry, titled underground parking and an east facing balcony to watch the sun rise. Well managed building with central air, a fitness center, billiards table and a golf simulator. Great location – walk to work or to play!