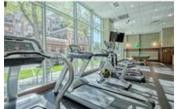

## Description

Welcome to Emerald Stone, located in the beltline, just steps to Mount Royal Village and trendy 17th Avenue shops and restaurants. This one bedroom plus den features an open floor plan with floor to ceiling windows for plenty of natural light. The living room features a fireplace, functional kitchen with a raised breakfast bar, dining area and a spacious master bedroom. In-suite laundry, titled underground parking and an east facing balcony to watch the sun rise. Well managed building with central air, a fitness center, billiards table and a golf simulator. Great location – walk to work or to play!