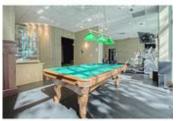

## Description

Welcome to Emerald Stone, located in the beltline, just steps to Mount Royal Village and trendy 17th Avenue shops and restaurants. This one bedroom plus den features an open floor plan with floor to ceiling windows for plenty of natural light. The living room features a fireplace, functional kitchen with a raised breakfast bar, dining area and a spacious master bedroom. In-suite laundry, titled underground parking and an east facing balcony to watch the sun rise. Well managed building with central air, a fitness center, billiards table and a golf simulator. Great location – walk to work or to play!