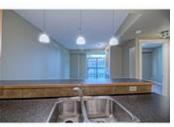

## Description

Welcome to Emerald Stone, located in the beltline, just steps to Mount Royal Village and trendy 17th Avenue shops and restaurants. This one bedroom plus den features an open floor plan with floor to ceiling windows for plenty of natural light. The living room features a fireplace, functional kitchen with a raised breakfast bar, dining area and a spacious master bedroom. In-suite laundry, titled underground parking and an east facing balcony to watch the sun rise. Well managed building with central air, a fitness center, billiards table and a golf simulator. Great location – walk to work or to play!