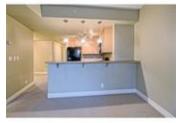

## Description

Welcome to Emerald Stone, located in the beltline, just steps to Mount Royal Village and trendy 17th Avenue shops and restaurants. This one bedroom plus den features an open floor plan with floor to ceiling windows for plenty of natural light. The living room features a fireplace, functional kitchen with a raised breakfast bar, dining area and a spacious master bedroom. In-suite laundry, titled underground parking and an east facing balcony to watch the sun rise. Well managed building with central air, a fitness center, billiards table and a golf simulator. Great location – walk to work or to play!