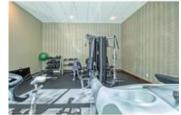

## Description

Welcome to Emerald Stone, located in the beltline, just steps to Mount Royal Village and trendy 17th Avenue shops and restaurants. This one bedroom plus den features an open floor plan with floor to ceiling windows for plenty of natural light. The living room features a fireplace, functional kitchen with a raised breakfast bar, dining area and a spacious master bedroom. In-suite laundry, titled underground parking and an east facing balcony to watch the sun rise. Well managed building with central air, a fitness center, billiards table and a golf simulator. Great location – walk to work or to play!