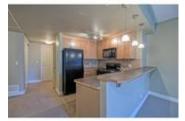

## Description

Welcome to Emerald Stone, located in the beltline, just steps to Mount Royal Village and trendy 17th Avenue shops and restaurants. This one bedroom plus den features an open floor plan with floor to ceiling windows for plenty of natural light. The living room features a fireplace, functional kitchen with a raised breakfast bar, dining area and a spacious master bedroom. In-suite laundry, titled underground parking and an east facing balcony to watch the sun rise. Well managed building with central air, a fitness center, billiards table and a golf simulator. Great location – walk to work or to play!