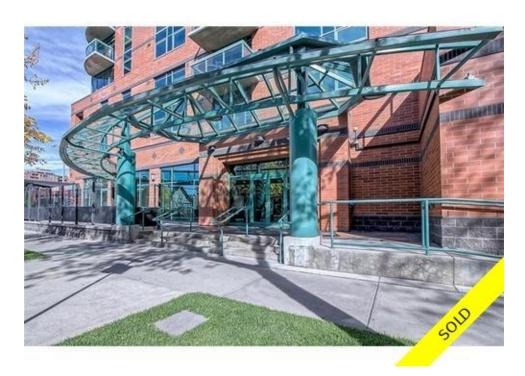

## Description

Welcome to Emerald Stone, located in the beltline, just steps to Mount Royal Village and trendy 17th Avenue shops and restaurants. This one bedroom plus den features an open floor plan with floor to ceiling windows for plenty of natural light. The living room features a fireplace, functional kitchen with a raised breakfast bar, dining area and a spacious master bedroom. In-suite laundry, titled underground parking and an east facing balcony to watch the sun rise. Well managed building with central air, a fitness center, billiards table and a golf simulator. Great location – walk to work or to play!