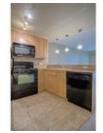

## Description

Welcome to Emerald Stone, located in the beltline, just steps to Mount Royal Village and trendy 17th Avenue shops and restaurants. This one bedroom plus den features an open floor plan with floor to ceiling windows for plenty of natural light. The living room features a fireplace, functional kitchen with a raised breakfast bar, dining area and a spacious master bedroom. In-suite laundry, titled underground parking and an east facing balcony to watch the sun rise. Well managed building with central air, a fitness center, billiards table and a golf simulator. Great location – walk to work or to play!