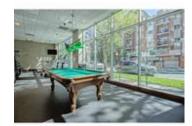

## Description

Welcome to Emerald Stone, located in the beltline, just steps to Mount Royal Village and trendy 17th Avenue shops and restaurants. This one bedroom plus den features an open floor plan with floor to ceiling windows for plenty of natural light. The living room features a fireplace, functional kitchen with a raised breakfast bar, dining area and a spacious master bedroom. In-suite laundry, titled underground parking and an east facing balcony to watch the sun rise. Well managed building with central air, a fitness center, billiards table and a golf simulator. Great location – walk to work or to play!