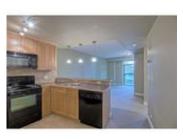

## Description

Welcome to Emerald Stone, located in the beltline, just steps to Mount Royal Village and trendy 17th Avenue shops and restaurants. This one bedroom plus den features an open floor plan with floor to ceiling windows for plenty of natural light. The living room features a fireplace, functional kitchen with a raised breakfast bar, dining area and a spacious master bedroom. In-suite laundry, titled underground parking and an east facing balcony to watch the sun rise. Well managed building with central air, a fitness center, billiards table and a golf simulator. Great location – walk to work or to play!