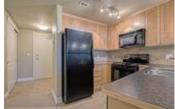

## Description

Welcome to Emerald Stone, located in the beltline, just steps to Mount Royal Village and trendy 17th Avenue shops and restaurants. This one bedroom plus den features an open floor plan with floor to ceiling windows for plenty of natural light. The living room features a fireplace, functional kitchen with a raised breakfast bar, dining area and a spacious master bedroom. In-suite laundry, titled underground parking and an east facing balcony to watch the sun rise. Well managed building with central air, a fitness center, billiards table and a golf simulator. Great location – walk to work or to play!