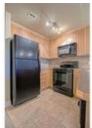

## Description

Welcome to Emerald Stone, located in the beltline, just steps to Mount Royal Village and trendy 17th Avenue shops and restaurants. This one bedroom plus den features an open floor plan with floor to ceiling windows for plenty of natural light. The living room features a fireplace, functional kitchen with a raised breakfast bar, dining area and a spacious master bedroom. In-suite laundry, titled underground parking and an east facing balcony to watch the sun rise. Well managed building with central air, a fitness center, billiards table and a golf simulator. Great location – walk to work or to play!