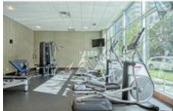

## Description

Welcome to Emerald Stone, located in the beltline, just steps to Mount Royal Village and trendy 17th Avenue shops and restaurants. This one bedroom plus den features an open floor plan with floor to ceiling windows for plenty of natural light. The living room features a fireplace, functional kitchen with a raised breakfast bar, dining area and a spacious master bedroom. In-suite laundry, titled underground parking and an east facing balcony to watch the sun rise. Well managed building with central air, a fitness center, billiards table and a golf simulator. Great location – walk to work or to play!