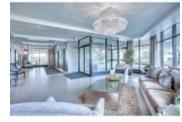

## Description

Welcome to this fully renovated 2 bedroom, 2 bath unit in Hampton Court located in vibrant Mission. This unit features hardwood flooring throughout the living areas, a spectacular custom kitchen with plenty of cabinets, granite countertops, a large island and stainless steel appliances. Built-in cabinets in the dining area is a functional addition. Open concept floor plan with 2 sets of patio doors leading to the main balcony and large windows that flood the unit with natural light. Spacious master bedroom offers a separate private balcony with river views, walk-in closet and 4 piece ensuite. Good sized second bedroom and full bath. One assigned underground parking stall & storage locker. Stunning condo with great views of the river, in a perfect location – just steps to paths, shops, restaurants and bars on 4th Street and short commute to the downtown core.