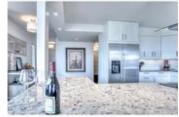

## Description

Welcome to this fully renovated 2 bedroom, 2 bath unit in Hampton Court located in vibrant Mission. This unit features hardwood flooring throughout the living areas, a spectacular custom kitchen with plenty of cabinets, granite countertops, a large island and stainless steel appliances. Built-in cabinets in the dining area is a functional addition. Open concept floor plan with 2 sets of patio doors leading to the main balcony and large windows that flood the unit with natural light. Spacious master bedroom offers a separate private balcony with river views, walk-in closet and 4 piece ensuite. Good sized second bedroom and full bath. One assigned underground parking stall & storage locker. Stunning condo with great views of the river, in a perfect location – just steps to paths, shops, restaurants and bars on 4th Street and short commute to the downtown core.