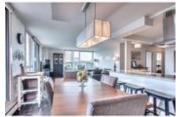

## Description

Welcome to this fully renovated 2 bedroom, 2 bath unit in Hampton Court located in vibrant Mission. This unit features hardwood flooring throughout the living areas, a spectacular custom kitchen with plenty of cabinets, granite countertops, a large island and stainless steel appliances. Built-in cabinets in the dining area is a functional addition. Open concept floor plan with 2 sets of patio doors leading to the main balcony and large windows that flood the unit with natural light. Spacious master bedroom offers a separate private balcony with river views, walk-in closet and 4 piece ensuite. Good sized second bedroom and full bath. One assigned underground parking stall & storage locker. Stunning condo with great views of the river, in a perfect location – just steps to paths, shops, restaurants and bars on 4th Street and short commute to the downtown core.