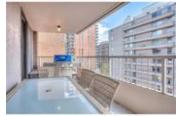

## Description

Welcome to this fully renovated 2 bedroom, 2 bath unit in Hampton Court located in vibrant Mission. This unit features hardwood flooring throughout the living areas, a spectacular custom kitchen with plenty of cabinets, granite countertops, a large island and stainless steel appliances. Built-in cabinets in the dining area is a functional addition. Open concept floor plan with 2 sets of patio doors leading to the main balcony and large windows that flood the unit with natural light. Spacious master bedroom offers a separate private balcony with river views, walk-in closet and 4 piece ensuite. Good sized second bedroom and full bath. One assigned underground parking stall & storage locker. Stunning condo with great views of the river, in a perfect location – just steps to paths, shops, restaurants and bars on 4th Street and short commute to the downtown core.