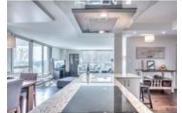

## Description

Welcome to this fully renovated 2 bedroom, 2 bath unit in Hampton Court located in vibrant Mission. This unit features hardwood flooring throughout the living areas, a spectacular custom kitchen with plenty of cabinets, granite countertops, a large island and stainless steel appliances. Built-in cabinets in the dining area is a functional addition. Open concept floor plan with 2 sets of patio doors leading to the main balcony and large windows that flood the unit with natural light. Spacious master bedroom offers a separate private balcony with river views, walk-in closet and 4 piece ensuite. Good sized second bedroom and full bath. One assigned underground parking stall & storage locker. Stunning condo with great views of the river, in a perfect location – just steps to paths, shops, restaurants and bars on 4th Street and short commute to the downtown core.