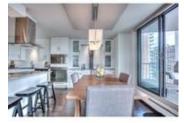

## Description

Welcome to this fully renovated 2 bedroom, 2 bath unit in Hampton Court located in vibrant Mission. This unit features hardwood flooring throughout the living areas, a spectacular custom kitchen with plenty of cabinets, granite countertops, a large island and stainless steel appliances. Built-in cabinets in the dining area is a functional addition. Open concept floor plan with 2 sets of patio doors leading to the main balcony and large windows that flood the unit with natural light. Spacious master bedroom offers a separate private balcony with river views, walk-in closet and 4 piece ensuite. Good sized second bedroom and full bath. One assigned underground parking stall & storage locker. Stunning condo with great views of the river, in a perfect location – just steps to paths, shops, restaurants and bars on 4th Street and short commute to the downtown core.