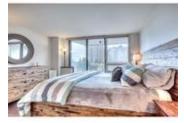

## Description

Welcome to this fully renovated 2 bedroom, 2 bath unit in Hampton Court located in vibrant Mission. This unit features hardwood flooring throughout the living areas, a spectacular custom kitchen with plenty of cabinets, granite countertops, a large island and stainless steel appliances. Built-in cabinets in the dining area is a functional addition. Open concept floor plan with 2 sets of patio doors leading to the main balcony and large windows that flood the unit with natural light. Spacious master bedroom offers a separate private balcony with river views, walk-in closet and 4 piece ensuite. Good sized second bedroom and full bath. One assigned underground parking stall & storage locker. Stunning condo with great views of the river, in a perfect location – just steps to paths, shops, restaurants and bars on 4th Street and short commute to the downtown core.