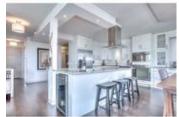

## Description

Welcome to this fully renovated 2 bedroom, 2 bath unit in Hampton Court located in vibrant Mission. This unit features hardwood flooring throughout the living areas, a spectacular custom kitchen with plenty of cabinets, granite countertops, a large island and stainless steel appliances. Built-in cabinets in the dining area is a functional addition. Open concept floor plan with 2 sets of patio doors leading to the main balcony and large windows that flood the unit with natural light. Spacious master bedroom offers a separate private balcony with river views, walk-in closet and 4 piece ensuite. Good sized second bedroom and full bath. One assigned underground parking stall & storage locker. Stunning condo with great views of the river, in a perfect location – just steps to paths, shops, restaurants and bars on 4th Street and short commute to the downtown core.