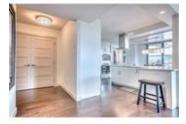

## Description

Welcome to this fully renovated 2 bedroom, 2 bath unit in Hampton Court located in vibrant Mission. This unit features hardwood flooring throughout the living areas, a spectacular custom kitchen with plenty of cabinets, granite countertops, a large island and stainless steel appliances. Built-in cabinets in the dining area is a functional addition. Open concept floor plan with 2 sets of patio doors leading to the main balcony and large windows that flood the unit with natural light. Spacious master bedroom offers a separate private balcony with river views, walk-in closet and 4 piece ensuite. Good sized second bedroom and full bath. One assigned underground parking stall & storage locker. Stunning condo with great views of the river, in a perfect location – just steps to paths, shops, restaurants and bars on 4th Street and short commute to the downtown core.