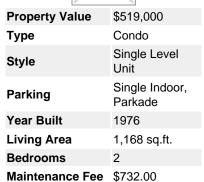

## Description

Welcome to this fully renovated 2 bedroom, 2 bath unit in Hampton Court located in vibrant Mission. This unit features hardwood flooring throughout the living areas, a spectacular custom kitchen with plenty of cabinets, granite countertops, a large island and stainless steel appliances. Built-in cabinets in the dining area is a functional addition. Open concept floor plan with 2 sets of patio doors leading to the main balcony and large windows that flood the unit with natural light. Spacious master bedroom offers a separate private balcony with river views, walk-in closet and 4 piece ensuite. Good sized second bedroom and full bath. One assigned underground parking stall & storage locker. Stunning condo with great views of the river, in a perfect location – just steps to paths, shops, restaurants and bars on 4th Street and short commute to the downtown core.