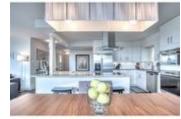

## Description

Welcome to this fully renovated 2 bedroom, 2 bath unit in Hampton Court located in vibrant Mission. This unit features hardwood flooring throughout the living areas, a spectacular custom kitchen with plenty of cabinets, granite countertops, a large island and stainless steel appliances. Built-in cabinets in the dining area is a functional addition. Open concept floor plan with 2 sets of patio doors leading to the main balcony and large windows that flood the unit with natural light. Spacious master bedroom offers a separate private balcony with river views, walk-in closet and 4 piece ensuite. Good sized second bedroom and full bath. One assigned underground parking stall & storage locker. Stunning condo with great views of the river, in a perfect location – just steps to paths, shops, restaurants and bars on 4th Street and short commute to the downtown core.