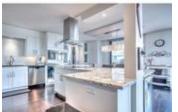

## Description

Welcome to this fully renovated 2 bedroom, 2 bath unit in Hampton Court located in vibrant Mission. This unit features hardwood flooring throughout the living areas, a spectacular custom kitchen with plenty of cabinets, granite countertops, a large island and stainless steel appliances. Built-in cabinets in the dining area is a functional addition. Open concept floor plan with 2 sets of patio doors leading to the main balcony and large windows that flood the unit with natural light. Spacious master bedroom offers a separate private balcony with river views, walk-in closet and 4 piece ensuite. Good sized second bedroom and full bath. One assigned underground parking stall & storage locker. Stunning condo with great views of the river, in a perfect location – just steps to paths, shops, restaurants and bars on 4th Street and short commute to the downtown core.