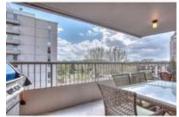

## Description

Welcome to this fully renovated 2 bedroom, 2 bath unit in Hampton Court located in vibrant Mission. This unit features hardwood flooring throughout the living areas, a spectacular custom kitchen with plenty of cabinets, granite countertops, a large island and stainless steel appliances. Built-in cabinets in the dining area is a functional addition. Open concept floor plan with 2 sets of patio doors leading to the main balcony and large windows that flood the unit with natural light. Spacious master bedroom offers a separate private balcony with river views, walk-in closet and 4 piece ensuite. Good sized second bedroom and full bath. One assigned underground parking stall & storage locker. Stunning condo with great views of the river, in a perfect location – just steps to paths, shops, restaurants and bars on 4th Street and short commute to the downtown core.