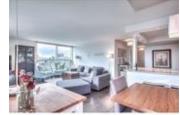

## Description

Welcome to this fully renovated 2 bedroom, 2 bath unit in Hampton Court located in vibrant Mission. This unit features hardwood flooring throughout the living areas, a spectacular custom kitchen with plenty of cabinets, granite countertops, a large island and stainless steel appliances. Built-in cabinets in the dining area is a functional addition. Open concept floor plan with 2 sets of patio doors leading to the main balcony and large windows that flood the unit with natural light. Spacious master bedroom offers a separate private balcony with river views, walk-in closet and 4 piece ensuite. Good sized second bedroom and full bath. One assigned underground parking stall & storage locker. Stunning condo with great views of the river, in a perfect location – just steps to paths, shops, restaurants and bars on 4th Street and short commute to the downtown core.