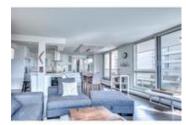

## Description

Welcome to this fully renovated 2 bedroom, 2 bath unit in Hampton Court located in vibrant Mission. This unit features hardwood flooring throughout the living areas, a spectacular custom kitchen with plenty of cabinets, granite countertops, a large island and stainless steel appliances. Built-in cabinets in the dining area is a functional addition. Open concept floor plan with 2 sets of patio doors leading to the main balcony and large windows that flood the unit with natural light. Spacious master bedroom offers a separate private balcony with river views, walk-in closet and 4 piece ensuite. Good sized second bedroom and full bath. One assigned underground parking stall & storage locker. Stunning condo with great views of the river, in a perfect location – just steps to paths, shops, restaurants and bars on 4th Street and short commute to the downtown core.