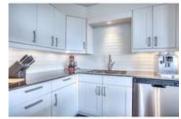

## Description

Welcome to this fully renovated 2 bedroom, 2 bath unit in Hampton Court located in vibrant Mission. This unit features hardwood flooring throughout the living areas, a spectacular custom kitchen with plenty of cabinets, granite countertops, a large island and stainless steel appliances. Built-in cabinets in the dining area is a functional addition. Open concept floor plan with 2 sets of patio doors leading to the main balcony and large windows that flood the unit with natural light. Spacious master bedroom offers a separate private balcony with river views, walk-in closet and 4 piece ensuite. Good sized second bedroom and full bath. One assigned underground parking stall & storage locker. Stunning condo with great views of the river, in a perfect location – just steps to paths, shops, restaurants and bars on 4th Street and short commute to the downtown core.