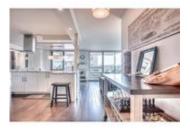

## Description

Welcome to this fully renovated 2 bedroom, 2 bath unit in Hampton Court located in vibrant Mission. This unit features hardwood flooring throughout the living areas, a spectacular custom kitchen with plenty of cabinets, granite countertops, a large island and stainless steel appliances. Built-in cabinets in the dining area is a functional addition. Open concept floor plan with 2 sets of patio doors leading to the main balcony and large windows that flood the unit with natural light. Spacious master bedroom offers a separate private balcony with river views, walk-in closet and 4 piece ensuite. Good sized second bedroom and full bath. One assigned underground parking stall & storage locker. Stunning condo with great views of the river, in a perfect location – just steps to paths, shops, restaurants and bars on 4th Street and short commute to the downtown core.