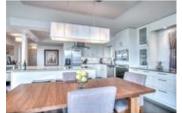

## Description

Welcome to this fully renovated 2 bedroom, 2 bath unit in Hampton Court located in vibrant Mission. This unit features hardwood flooring throughout the living areas, a spectacular custom kitchen with plenty of cabinets, granite countertops, a large island and stainless steel appliances. Built-in cabinets in the dining area is a functional addition. Open concept floor plan with 2 sets of patio doors leading to the main balcony and large windows that flood the unit with natural light. Spacious master bedroom offers a separate private balcony with river views, walk-in closet and 4 piece ensuite. Good sized second bedroom and full bath. One assigned underground parking stall & storage locker. Stunning condo with great views of the river, in a perfect location – just steps to paths, shops, restaurants and bars on 4th Street and short commute to the downtown core.