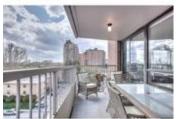

## Description

Welcome to this fully renovated 2 bedroom, 2 bath unit in Hampton Court located in vibrant Mission. This unit features hardwood flooring throughout the living areas, a spectacular custom kitchen with plenty of cabinets, granite countertops, a large island and stainless steel appliances. Built-in cabinets in the dining area is a functional addition. Open concept floor plan with 2 sets of patio doors leading to the main balcony and large windows that flood the unit with natural light. Spacious master bedroom offers a separate private balcony with river views, walk-in closet and 4 piece ensuite. Good sized second bedroom and full bath. One assigned underground parking stall & storage locker. Stunning condo with great views of the river, in a perfect location – just steps to paths, shops, restaurants and bars on 4th Street and short commute to the downtown core.