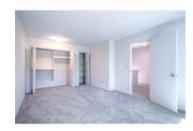

## Description

Welcome to Labatt House located in desirable lower Mt. Royal. Recently renovated 2 bed condo on 2 levels with vaulted ceilings, fireplace, lofted 2nd bedroom. Bright functional kitchen with stainless steel appliances, massive living room/dining room with a skylight. HALF A BLOCK FROM 17th AVE!! This TOP FLOOR unit is 1075 square feet and offers a fantastic layout. The building has been renovated and door and windows have already been changed out. Unit comes with one assigned covered parking stall with power. CLOSE TO EVERYTHING! Inner city living at your fingertips at an affordable price - don't miss out! Note: Fireplace is "as is" non functioning.