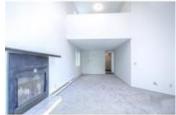

## Description

Welcome to Labatt House located in desirable lower Mt. Royal. Recently renovated 2 bed condo on 2 levels with vaulted ceilings, fireplace, lofted 2nd bedroom. Bright functional kitchen with stainless steel appliances, massive living room/dining room with a skylight. HALF A BLOCK FROM 17th AVE!! This TOP FLOOR unit is 1075 square feet and offers a fantastic layout. The building has been renovated and door and windows have already been changed out. Unit comes with one assigned covered parking stall with power. CLOSE TO EVERYTHING! Inner city living at your fingertips at an affordable price - don't miss out! Note: Fireplace is "as is" non functioning.