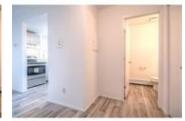

## Description

Welcome to Labatt House located in desirable lower Mt. Royal. Recently renovated 2 bed condo on 2 levels with vaulted ceilings, fireplace, lofted 2nd bedroom. Bright functional kitchen with stainless steel appliances, massive living room/dining room with a skylight. HALF A BLOCK FROM 17th AVE!! This TOP FLOOR unit is 1075 square feet and offers a fantastic layout. The building has been renovated and door and windows have already been changed out. Unit comes with one assigned covered parking stall with power. CLOSE TO EVERYTHING! Inner city living at your fingertips at an affordable price - don't miss out! Note: Fireplace is "as is" non functioning.