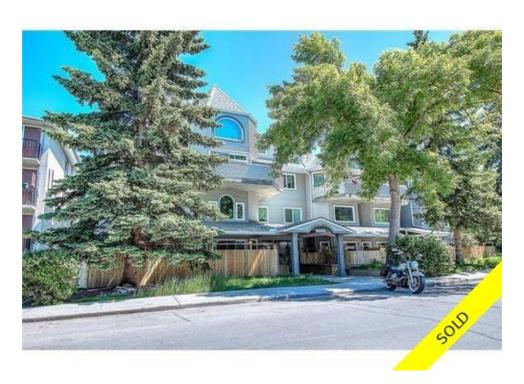

## Description

Welcome to Labatt House located in desirable lower Mt. Royal. Recently renovated 2 bed condo on 2 levels with vaulted ceilings, fireplace, lofted 2nd bedroom. Bright functional kitchen with stainless steel appliances, massive living room/dining room with a skylight. HALF A BLOCK FROM 17th AVE!! This TOP FLOOR unit is 1075 square feet and offers a fantastic layout. The building has been renovated and door and windows have already been changed out. Unit comes with one assigned covered parking stall with power. CLOSE TO EVERYTHING! Inner city living at your fingertips at an affordable price - don't miss out! Note: Fireplace is "as is" non functioning.