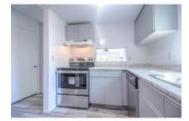

## Description

Welcome to Labatt House located in desirable lower Mt. Royal. Recently renovated 2 bed condo on 2 levels with vaulted ceilings, fireplace, lofted 2nd bedroom. Bright functional kitchen with stainless steel appliances, massive living room/dining room with a skylight. HALF A BLOCK FROM 17th AVE!! This TOP FLOOR unit is 1075 square feet and offers a fantastic layout. The building has been renovated and door and windows have already been changed out. Unit comes with one assigned covered parking stall with power. CLOSE TO EVERYTHING! Inner city living at your fingertips at an affordable price - don't miss out! Note: Fireplace is "as is" non functioning.