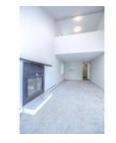

## Description

Welcome to Labatt House located in desirable lower Mt. Royal. Recently renovated 2 bed condo on 2 levels with vaulted ceilings, fireplace, lofted 2nd bedroom. Bright functional kitchen with stainless steel appliances, massive living room/dining room with a skylight. HALF A BLOCK FROM 17th AVE!! This TOP FLOOR unit is 1075 square feet and offers a fantastic layout. The building has been renovated and door and windows have already been changed out. Unit comes with one assigned covered parking stall with power. CLOSE TO EVERYTHING! Inner city living at your fingertips at an affordable price - don't miss out! Note: Fireplace is "as is" non functioning.