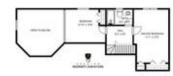

## Description

Welcome to Labatt House located in desirable lower Mt. Royal. Recently renovated 2 bed condo on 2 levels with vaulted ceilings, fireplace, lofted 2nd bedroom. Bright functional kitchen with stainless steel appliances, massive living room/dining room with a skylight. HALF A BLOCK FROM 17th AVE!! This TOP FLOOR unit is 1075 square feet and offers a fantastic layout. The building has been renovated and door and windows have already been changed out. Unit comes with one assigned covered parking stall with power. CLOSE TO EVERYTHING! Inner city living at your fingertips at an affordable price - don't miss out! Note: Fireplace is "as is" non functioning.