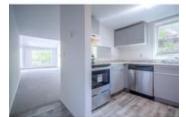

## Description

Welcome to Labatt House located in desirable lower Mt. Royal. Recently renovated 2 bed condo on 2 levels with vaulted ceilings, fireplace, lofted 2nd bedroom. Bright functional kitchen with stainless steel appliances, massive living room/dining room with a skylight. HALF A BLOCK FROM 17th AVE!! This TOP FLOOR unit is 1075 square feet and offers a fantastic layout. The building has been renovated and door and windows have already been changed out. Unit comes with one assigned covered parking stall with power. CLOSE TO EVERYTHING! Inner city living at your fingertips at an affordable price - don't miss out! Note: Fireplace is "as is" non functioning.