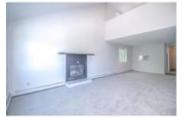

## Description

Welcome to Labatt House located in desirable lower Mt. Royal. Recently renovated 2 bed condo on 2 levels with vaulted ceilings, fireplace, lofted 2nd bedroom. Bright functional kitchen with stainless steel appliances, massive living room/dining room with a skylight. HALF A BLOCK FROM 17th AVE!! This TOP FLOOR unit is 1075 square feet and offers a fantastic layout. The building has been renovated and door and windows have already been changed out. Unit comes with one assigned covered parking stall with power. CLOSE TO EVERYTHING! Inner city living at your fingertips at an affordable price - don't miss out! Note: Fireplace is "as is" non functioning.