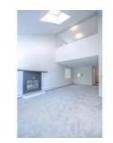

## Description

Welcome to Labatt House located in desirable lower Mt. Royal. Recently renovated 2 bed condo on 2 levels with vaulted ceilings, fireplace, lofted 2nd bedroom. Bright functional kitchen with stainless steel appliances, massive living room/dining room with a skylight. HALF A BLOCK FROM 17th AVE!! This TOP FLOOR unit is 1075 square feet and offers a fantastic layout. The building has been renovated and door and windows have already been changed out. Unit comes with one assigned covered parking stall with power. CLOSE TO EVERYTHING! Inner city living at your fingertips at an affordable price - don't miss out! Note: Fireplace is "as is" non functioning.