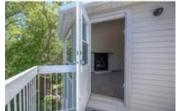

## Description

Welcome to Labatt House located in desirable lower Mt. Royal. Recently renovated 2 bed condo on 2 levels with vaulted ceilings, fireplace, lofted 2nd bedroom. Bright functional kitchen with stainless steel appliances, massive living room/dining room with a skylight. HALF A BLOCK FROM 17th AVE!! This TOP FLOOR unit is 1075 square feet and offers a fantastic layout. The building has been renovated and door and windows have already been changed out. Unit comes with one assigned covered parking stall with power. CLOSE TO EVERYTHING! Inner city living at your fingertips at an affordable price - don't miss out! Note: Fireplace is "as is" non functioning.