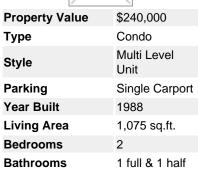

## Description

Welcome to Labatt House located in desirable lower Mt. Royal. Recently renovated 2 bed condo on 2 levels with vaulted ceilings, fireplace, lofted 2nd bedroom. Bright functional kitchen with stainless steel appliances, massive living room/dining room with a skylight. HALF A BLOCK FROM 17th AVE!! This TOP FLOOR unit is 1075 square feet and offers a fantastic layout. The building has been renovated and door and windows have already been changed out. Unit comes with one assigned covered parking stall with power. CLOSE TO EVERYTHING! Inner city living at your fingertips at an affordable price - don't miss out! Note: Fireplace is "as is" non functioning.