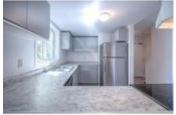

## Description

Welcome to Labatt House located in desirable lower Mt. Royal. Recently renovated 2 bed condo on 2 levels with vaulted ceilings, fireplace, lofted 2nd bedroom. Bright functional kitchen with stainless steel appliances, massive living room/dining room with a skylight. HALF A BLOCK FROM 17th AVE!! This TOP FLOOR unit is 1075 square feet and offers a fantastic layout. The building has been renovated and door and windows have already been changed out. Unit comes with one assigned covered parking stall with power. CLOSE TO EVERYTHING! Inner city living at your fingertips at an affordable price - don't miss out! Note: Fireplace is "as is" non functioning.