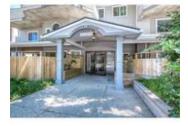

## Description

Welcome to Labatt House located in desirable lower Mt. Royal. Recently renovated 2 bed condo on 2 levels with vaulted ceilings, fireplace, lofted 2nd bedroom. Bright functional kitchen with stainless steel appliances, massive living room/dining room with a skylight. HALF A BLOCK FROM 17th AVE!! This TOP FLOOR unit is 1075 square feet and offers a fantastic layout. The building has been renovated and door and windows have already been changed out. Unit comes with one assigned covered parking stall with power. CLOSE TO EVERYTHING! Inner city living at your fingertips at an affordable price - don't miss out! Note: Fireplace is "as is" non functioning.