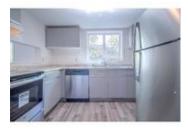

## Description

Welcome to Labatt House located in desirable lower Mt. Royal. Recently renovated 2 bed condo on 2 levels with vaulted ceilings, fireplace, lofted 2nd bedroom. Bright functional kitchen with stainless steel appliances, massive living room/dining room with a skylight. HALF A BLOCK FROM 17th AVE!! This TOP FLOOR unit is 1075 square feet and offers a fantastic layout. The building has been renovated and door and windows have already been changed out. Unit comes with one assigned covered parking stall with power. CLOSE TO EVERYTHING! Inner city living at your fingertips at an affordable price - don't miss out! Note: Fireplace is "as is" non functioning.