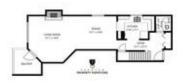

## Description

Welcome to Labatt House located in desirable lower Mt. Royal. Recently renovated 2 bed condo on 2 levels with vaulted ceilings, fireplace, lofted 2nd bedroom. Bright functional kitchen with stainless steel appliances, massive living room/dining room with a skylight. HALF A BLOCK FROM 17th AVE!! This TOP FLOOR unit is 1075 square feet and offers a fantastic layout. The building has been renovated and door and windows have already been changed out. Unit comes with one assigned covered parking stall with power. CLOSE TO EVERYTHING! Inner city living at your fingertips at an affordable price - don't miss out! Note: Fireplace is "as is" non functioning.