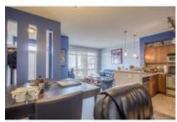

## Description

Exceptional panoramic Rocky Mountain view from both your private SW facing front patio and from within your bright roomy one bedroom residence. Enjoy the picturesque sunsets and warmth of the sun in this open concept 705 sq ft condo that is affordably valued especially when you factor in two, yes 2 underground titled secure parking stalls and a private secure storage locker, all steps away from your front door. Truly incredible value for under 250k\$. Full sized kitchen with eating bar & a spacious dining area overlook the roomy living room. Large bedroom with walk-in closet, direct access to the rear patio and roomy 4 piece bathroom, stacker style washer dryer, it's all here! Close to all amenities, Co-op mall shopping, walk to the LRT, parks, the new NW Rocky Ridge Recreation Centre with skating, swimming, YMCA fitness, skate board park etc. Condo fees include heat, water / sewer, loads of visitor parking, and excellent fitness centre. Truly exceptional value, and don't forget that second parking stall.