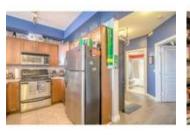

## Description

Exceptional panoramic Rocky Mountain view from both your private SW facing front patio and from within your bright roomy one bedroom residence. Enjoy the picturesque sunsets and warmth of the sun in this open concept 705 sq ft condo that is affordably valued especially when you factor in two, yes 2 underground titled secure parking stalls and a private secure storage locker, all steps away from your front door. Truly incredible value for under 250k\$. Full sized kitchen with eating bar & a spacious dining area overlook the roomy living room. Large bedroom with walk-in closet, direct access to the rear patio and roomy 4 piece bathroom, stacker style washer dryer, it's all here! Close to all amenities, Co-op mall shopping, walk to the LRT, parks, the new NW Rocky Ridge Recreation Centre with skating, swimming, YMCA fitness, skate board park etc. Condo fees include heat, water / sewer, loads of visitor parking, and excellent fitness centre. Truly exceptional value, and don't forget that second parking stall.