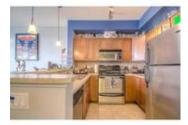

## Description

Exceptional panoramic Rocky Mountain view from both your private SW facing front patio and from within your bright roomy one bedroom residence. Enjoy the picturesque sunsets and warmth of the sun in this open concept 705 sq ft condo that is affordably valued especially when you factor in two, yes 2 underground titled secure parking stalls and a private secure storage locker, all steps away from your front door. Truly incredible value for under 250k\$. Full sized kitchen with eating bar & a spacious dining area overlook the roomy living room. Large bedroom with walk-in closet, direct access to the rear patio and roomy 4 piece bathroom, stacker style washer dryer, it's all here! Close to all amenities, Co-op mall shopping, walk to the LRT, parks, the new NW Rocky Ridge Recreation Centre with skating, swimming, YMCA fitness, skate board park etc. Condo fees include heat, water / sewer, loads of visitor parking, and excellent fitness centre. Truly exceptional value, and don't forget that second parking stall.