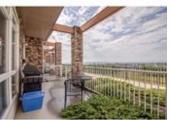

## Description

Exceptional panoramic Rocky Mountain view from both your private SW facing front patio and from within your bright roomy one bedroom residence. Enjoy the picturesque sunsets and warmth of the sun in this open concept 705 sq ft condo that is affordably valued especially when you factor in two, yes 2 underground titled secure parking stalls and a private secure storage locker, all steps away from your front door. Truly incredible value for under 250k\$. Full sized kitchen with eating bar & a spacious dining area overlook the roomy living room. Large bedroom with walk-in closet, direct access to the rear patio and roomy 4 piece bathroom, stacker style washer dryer, it's all here! Close to all amenities, Co-op mall shopping, walk to the LRT, parks, the new NW Rocky Ridge Recreation Centre with skating, swimming, YMCA fitness, skate board park etc. Condo fees include heat, water / sewer, loads of visitor parking, and excellent fitness centre. Truly exceptional value, and don't forget that second parking stall.