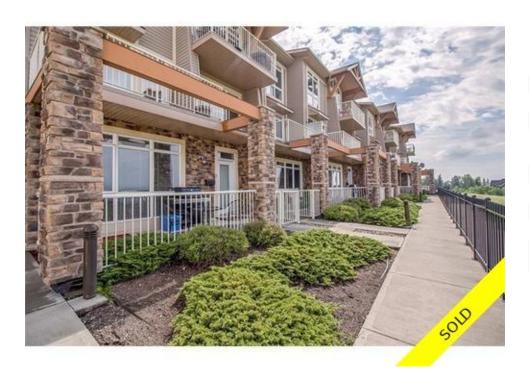

## #1 145 ROCKYLEDGE VW NW, Calgary, Alberta, T3G 5Y5, Canada

## Description

Exceptional panoramic Rocky Mountain view from both your private SW facing front patio and from within your bright roomy one bedroom residence. Enjoy the picturesque sunsets and warmth of the sun in this open concept 705 sq ft condo that is affordably valued especially when you factor in two, yes 2 underground titled secure parking stalls and a private secure storage locker, all steps away from your front door. Truly incredible value for under 250k\$. Full sized kitchen with eating bar & a spacious dining area overlook the roomy living room. Large bedroom with walk-in closet, direct access to the rear patio and roomy 4 piece bathroom, stacker style washer dryer, it's all here! Close to all amenities, Co-op mall shopping, walk to the LRT, parks, the new NW Rocky Ridge Recreation Centre with skating, swimming, YMCA fitness, skate board park etc. Condo fees include heat, water / sewer, loads of visitor parking, and excellent fitness centre. Truly exceptional value, and don't forget that second parking stall.