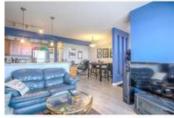

## Description

Exceptional panoramic Rocky Mountain view from both your private SW facing front patio and from within your bright roomy one bedroom residence. Enjoy the picturesque sunsets and warmth of the sun in this open concept 705 sq ft condo that is affordably valued especially when you factor in two, yes 2 underground titled secure parking stalls and a private secure storage locker, all steps away from your front door. Truly incredible value for under 250k\$. Full sized kitchen with eating bar & a spacious dining area overlook the roomy living room. Large bedroom with walk-in closet, direct access to the rear patio and roomy 4 piece bathroom, stacker style washer dryer, it's all here! Close to all amenities, Co-op mall shopping, walk to the LRT, parks, the new NW Rocky Ridge Recreation Centre with skating, swimming, YMCA fitness, skate board park etc. Condo fees include heat, water / sewer, loads of visitor parking, and excellent fitness centre. Truly exceptional value, and don't forget that second parking stall.