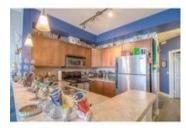

## Description

Exceptional panoramic Rocky Mountain view from both your private SW facing front patio and from within your bright roomy one bedroom residence. Enjoy the picturesque sunsets and warmth of the sun in this open concept 705 sq ft condo that is affordably valued especially when you factor in two, yes 2 underground titled secure parking stalls and a private secure storage locker, all steps away from your front door. Truly incredible value for under 250k\$. Full sized kitchen with eating bar & a spacious dining area overlook the roomy living room. Large bedroom with walk-in closet, direct access to the rear patio and roomy 4 piece bathroom, stacker style washer dryer, it's all here! Close to all amenities, Co-op mall shopping, walk to the LRT, parks, the new NW Rocky Ridge Recreation Centre with skating, swimming, YMCA fitness, skate board park etc. Condo fees include heat, water / sewer, loads of visitor parking, and excellent fitness centre. Truly exceptional value, and don't forget that second parking stall.