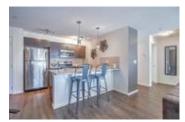

## Description

One of the BEST 2 bed-2 bath units in complex with unique OPEN CONCEPT layout-feels BIGGER! Corner unit w/extra windows FACING west over landscaped courtyard & park area. LOADED with upgrades. Durable vinyl plank flooring, designer 24x12 tile, granite & full size front loading washer & dryer. One of the most sought after floorplans in the complex! Beautiful kitchen w/granite ISLAND & counters, undermount sink, rich wood cabinetry, S.S. appliances! Large living/dining room able to accommodate big furniture & dining table. Bright windows & sliding door to West facing LARGE balcony w/gas hook-ups. Master bedroom w/ensuite bathroom & walk in shower. Good sized 2nd bedroom + another full bathroom! TITLED U/G HEATED parking with 8'x4' storage cage in front. PET FRIENDLY with lots of open fields nearby. Walking distance to SCHOOLS, shops, playgrounds, public transportation & a short drive to both Stoney & Deerfoot Trail. Minutes frm South Health Campus Hospital. LOW condo fees. View 3D Virtual Tour. Call today