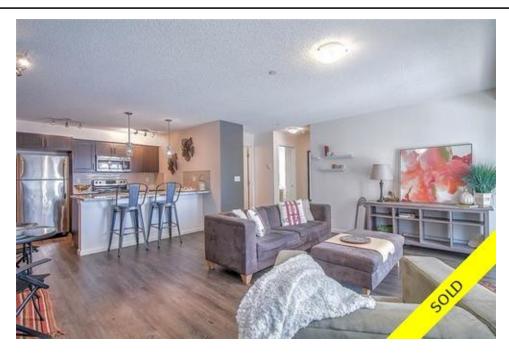

## Description

One of the BEST 2 bed-2 bath units in complex with unique OPEN CONCEPT layout-feels BIGGER! Corner unit w/extra windows FACING west over landscaped courtyard & park area. LOADED with upgrades. Durable vinyl plank flooring, designer 24x12 tile, granite & full size front loading washer & dryer. One of the most sought after floorplans in the complex! Beautiful kitchen w/granite ISLAND & counters, undermount sink, rich wood cabinetry, S.S. appliances! Large living/dining room able to accommodate big furniture & dining table. Bright windows & sliding door to West facing LARGE balcony w/gas hook-ups. Master bedroom w/ensuite bathroom & walk in shower. Good sized 2nd bedroom + another full bathroom! TITLED U/G HEATED parking with 8'x4' storage cage in front. PET FRIENDLY with lots of open fields nearby. Walking distance to SCHOOLS, shops, playgrounds, public transportation & a short drive to both Stoney & Deerfoot Trail. Minutes frm South Health Campus Hospital. LOW condo fees. View 3D Virtual Tour. Call today