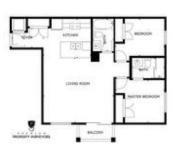

## Description

One of the BEST 2 bed-2 bath units in complex with unique OPEN CONCEPT layout-feels BIGGER! Corner unit w/extra windows FACING west over landscaped courtyard & park area. LOADED with upgrades. Durable vinyl plank flooring, designer 24x12 tile, granite & full size front loading washer & dryer. One of the most sought after floorplans in the complex! Beautiful kitchen w/granite ISLAND & counters, undermount sink, rich wood cabinetry, S.S. appliances! Large living/dining room able to accommodate big furniture & dining table. Bright windows & sliding door to West facing LARGE balcony w/gas hook-ups. Master bedroom w/ensuite bathroom & walk in shower. Good sized 2nd bedroom + another full bathroom! TITLED U/G HEATED parking with 8'x4' storage cage in front. PET FRIENDLY with lots of open fields nearby. Walking distance to SCHOOLS, shops, playgrounds, public transportation & a short drive to both Stoney & Deerfoot Trail. Minutes frm South Health Campus Hospital. LOW condo fees. View 3D Virtual Tour. Call today