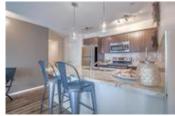

## Description

One of the BEST 2 bed-2 bath units in complex with unique OPEN CONCEPT layout-feels BIGGER! Corner unit w/extra windows FACING west over landscaped courtyard & park area. LOADED with upgrades. Durable vinyl plank flooring, designer 24x12 tile, granite & full size front loading washer & dryer. One of the most sought after floorplans in the complex! Beautiful kitchen w/granite ISLAND & counters, undermount sink, rich wood cabinetry, S.S. appliances! Large living/dining room able to accommodate big furniture & dining table. Bright windows & sliding door to West facing LARGE balcony w/gas hook-ups. Master bedroom w/ensuite bathroom & walk in shower. Good sized 2nd bedroom + another full bathroom! TITLED U/G HEATED parking with 8'x4' storage cage in front. PET FRIENDLY with lots of open fields nearby. Walking distance to SCHOOLS, shops, playgrounds, public transportation & a short drive to both Stoney & Deerfoot Trail. Minutes frm South Health Campus Hospital. LOW condo fees. View 3D Virtual Tour. Call today