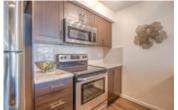

## Description

One of the BEST 2 bed-2 bath units in complex with unique OPEN CONCEPT layout-feels BIGGER! Corner unit w/extra windows FACING west over landscaped courtyard & park area. LOADED with upgrades. Durable vinyl plank flooring, designer 24x12 tile, granite & full size front loading washer & dryer. One of the most sought after floorplans in the complex! Beautiful kitchen w/granite ISLAND & counters, undermount sink, rich wood cabinetry, S.S. appliances! Large living/dining room able to accommodate big furniture & dining table. Bright windows & sliding door to West facing LARGE balcony w/gas hook-ups. Master bedroom w/ensuite bathroom & walk in shower. Good sized 2nd bedroom + another full bathroom! TITLED U/G HEATED parking with 8'x4' storage cage in front. PET FRIENDLY with lots of open fields nearby. Walking distance to SCHOOLS, shops, playgrounds, public transportation & a short drive to both Stoney & Deerfoot Trail. Minutes frm South Health Campus Hospital. LOW condo fees. View 3D Virtual Tour. Call today