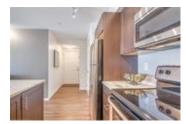

## Description

One of the BEST 2 bed-2 bath units in complex with unique OPEN CONCEPT layout-feels BIGGER! Corner unit w/extra windows FACING west over landscaped courtyard & park area. LOADED with upgrades. Durable vinyl plank flooring, designer 24x12 tile, granite & full size front loading washer & dryer. One of the most sought after floorplans in the complex! Beautiful kitchen w/granite ISLAND & counters, undermount sink, rich wood cabinetry, S.S. appliances! Large living/dining room able to accommodate big furniture & dining table. Bright windows & sliding door to West facing LARGE balcony w/gas hook-ups. Master bedroom w/ensuite bathroom & walk in shower. Good sized 2nd bedroom + another full bathroom! TITLED U/G HEATED parking with 8'x4' storage cage in front. PET FRIENDLY with lots of open fields nearby. Walking distance to SCHOOLS, shops, playgrounds, public transportation & a short drive to both Stoney & Deerfoot Trail. Minutes frm South Health Campus Hospital. LOW condo fees. View 3D Virtual Tour. Call today