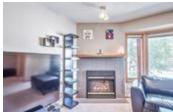

## Description

Welcome to Christie Park Mews located in coveted Christie Park Estates. This unit features a bright and spacious living room with a corner gas fireplace and an eat-in kitchen with bay window, oak cabinets and tile floors. The upper floor has an office loft area along, a large master bedroom with lots of natural light, a good sized second bedroom and a full bath with a jetted tub. The lower level walkout is fully developed with a rec room and 3 piece bath. The south facing deck is a perfect spot to relax or bbq. Great location, close to the Westside Rec Centre, LRT, shopping, restaurants and a short commute to downtown. Don't miss out on this tremendous opportunity!