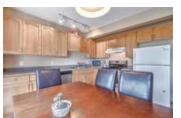

## Description

Welcome to Christie Park Mews located in coveted Christie Park Estates. This unit features a bright and spacious living room with a corner gas fireplace and an eat-in kitchen with bay window, oak cabinets and tile floors. The upper floor has an office loft area along, a large master bedroom with lots of natural light, a good sized second bedroom and a full bath with a jetted tub. The lower level walkout is fully developed with a rec room and 3 piece bath. The south facing deck is a perfect spot to relax or bbq. Great location, close to the Westside Rec Centre, LRT, shopping, restaurants and a short commute to downtown. Don't miss out on this tremendous opportunity!