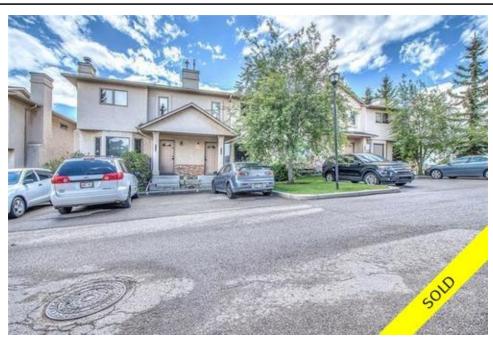

## 205 CHRISTIE PARK ME SW, Calgary, Alberta, T3H 3H2, Canada

MLS®# C4221516

mage not found or type unknown

\$309.00

Maintenance

Fee

## Description

Welcome to Christie Park Mews located in coveted Christie Park Estates. This unit features a bright and spacious living room with a corner gas fireplace and an eat-in kitchen with bay window, oak cabinets and tile floors. The upper floor has an office loft area along, a large master bedroom with lots of natural light, a good sized second bedroom and a full bath with a jetted tub. The lower level walkout is fully developed with a rec room and 3 piece bath. The south facing deck is a perfect spot to relax or bbq. Great location, close to the Westside Rec Centre, LRT, shopping, restaurants and a short commute to downtown. Don't miss out on this tremendous opportunity!