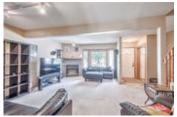

## Description

Welcome to Christie Park Mews located in coveted Christie Park Estates. This unit features a bright and spacious living room with a corner gas fireplace and an eat-in kitchen with bay window, oak cabinets and tile floors. The upper floor has an office loft area along, a large master bedroom with lots of natural light, a good sized second bedroom and a full bath with a jetted tub. The lower level walkout is fully developed with a rec room and 3 piece bath. The south facing deck is a perfect spot to relax or bbq. Great location, close to the Westside Rec Centre, LRT, shopping, restaurants and a short commute to downtown. Don't miss out on this tremendous opportunity!