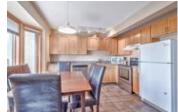

## Description

Welcome to Christie Park Mews located in coveted Christie Park Estates. This unit features a bright and spacious living room with a corner gas fireplace and an eat-in kitchen with bay window, oak cabinets and tile floors. The upper floor has an office loft area along, a large master bedroom with lots of natural light, a good sized second bedroom and a full bath with a jetted tub. The lower level walkout is fully developed with a rec room and 3 piece bath. The south facing deck is a perfect spot to relax or bbq. Great location, close to the Westside Rec Centre, LRT, shopping, restaurants and a short commute to downtown. Don't miss out on this tremendous opportunity!