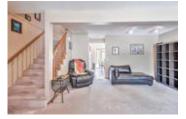

## Description

Welcome to Christie Park Mews located in coveted Christie Park Estates. This unit features a bright and spacious living room with a corner gas fireplace and an eat-in kitchen with bay window, oak cabinets and tile floors. The upper floor has an office loft area along, a large master bedroom with lots of natural light, a good sized second bedroom and a full bath with a jetted tub. The lower level walkout is fully developed with a rec room and 3 piece bath. The south facing deck is a perfect spot to relax or bbq. Great location, close to the Westside Rec Centre, LRT, shopping, restaurants and a short commute to downtown. Don't miss out on this tremendous opportunity!