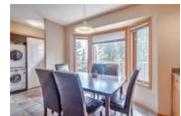

## Description

Welcome to Christie Park Mews located in coveted Christie Park Estates. This unit features a bright and spacious living room with a corner gas fireplace and an eat-in kitchen with bay window, oak cabinets and tile floors. The upper floor has an office loft area along, a large master bedroom with lots of natural light, a good sized second bedroom and a full bath with a jetted tub. The lower level walkout is fully developed with a rec room and 3 piece bath. The south facing deck is a perfect spot to relax or bbq. Great location, close to the Westside Rec Centre, LRT, shopping, restaurants and a short commute to downtown. Don't miss out on this tremendous opportunity!