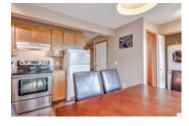

## Description

Welcome to Christie Park Mews located in coveted Christie Park Estates. This unit features a bright and spacious living room with a corner gas fireplace and an eat-in kitchen with bay window, oak cabinets and tile floors. The upper floor has an office loft area along, a large master bedroom with lots of natural light, a good sized second bedroom and a full bath with a jetted tub. The lower level walkout is fully developed with a rec room and 3 piece bath. The south facing deck is a perfect spot to relax or bbq. Great location, close to the Westside Rec Centre, LRT, shopping, restaurants and a short commute to downtown. Don't miss out on this tremendous opportunity!