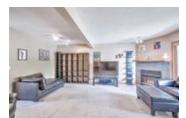

## Description

Welcome to Christie Park Mews located in coveted Christie Park Estates. This unit features a bright and spacious living room with a corner gas fireplace and an eat-in kitchen with bay window, oak cabinets and tile floors. The upper floor has an office loft area along, a large master bedroom with lots of natural light, a good sized second bedroom and a full bath with a jetted tub. The lower level walkout is fully developed with a rec room and 3 piece bath. The south facing deck is a perfect spot to relax or bbq. Great location, close to the Westside Rec Centre, LRT, shopping, restaurants and a short commute to downtown. Don't miss out on this tremendous opportunity!