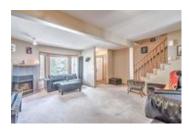

## Description

Welcome to Christie Park Mews located in coveted Christie Park Estates. This unit features a bright and spacious living room with a corner gas fireplace and an eat-in kitchen with bay window, oak cabinets and tile floors. The upper floor has an office loft area along, a large master bedroom with lots of natural light, a good sized second bedroom and a full bath with a jetted tub. The lower level walkout is fully developed with a rec room and 3 piece bath. The south facing deck is a perfect spot to relax or bbq. Great location, close to the Westside Rec Centre, LRT, shopping, restaurants and a short commute to downtown. Don't miss out on this tremendous opportunity!