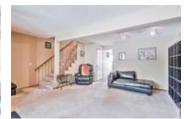

## Description

Welcome to Christie Park Mews located in coveted Christie Park Estates. This unit features a bright and spacious living room with a corner gas fireplace and an eat-in kitchen with bay window, oak cabinets and tile floors. The upper floor has an office loft area along, a large master bedroom with lots of natural light, a good sized second bedroom and a full bath with a jetted tub. The lower level walkout is fully developed with a rec room and 3 piece bath. The south facing deck is a perfect spot to relax or bbq. Great location, close to the Westside Rec Centre, LRT, shopping, restaurants and a short commute to downtown. Don't miss out on this tremendous opportunity!