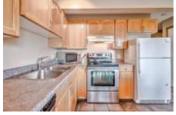

## Description

Welcome to Christie Park Mews located in coveted Christie Park Estates. This unit features a bright and spacious living room with a corner gas fireplace and an eat-in kitchen with bay window, oak cabinets and tile floors. The upper floor has an office loft area along, a large master bedroom with lots of natural light, a good sized second bedroom and a full bath with a jetted tub. The lower level walkout is fully developed with a rec room and 3 piece bath. The south facing deck is a perfect spot to relax or bbq. Great location, close to the Westside Rec Centre, LRT, shopping, restaurants and a short commute to downtown. Don't miss out on this tremendous opportunity!