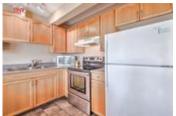

## Description

Welcome to Christie Park Mews located in coveted Christie Park Estates. This unit features a bright and spacious living room with a corner gas fireplace and an eat-in kitchen with bay window, oak cabinets and tile floors. The upper floor has an office loft area along, a large master bedroom with lots of natural light, a good sized second bedroom and a full bath with a jetted tub. The lower level walkout is fully developed with a rec room and 3 piece bath. The south facing deck is a perfect spot to relax or bbq. Great location, close to the Westside Rec Centre, LRT, shopping, restaurants and a short commute to downtown. Don't miss out on this tremendous opportunity!