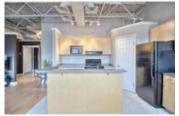

## Description

Welcome to The Lofts on 17th, located in the heart of 17th Avenue's trendy restaurant & entertainment district. This 2 bedroom unit is bright and spacious with exposed ceilings and an open concept floor plan. This unique and trendy loft style condo is perfectly located just steps to all the action of the Red Mile but faces the quiet back side of the building with great Downtown Views! The wide open floor plan boasts laminate flooring, soaring 12 ft ceilings with funky open painted pipework, enormous windows which fill the space with lots of natural light, a good-sized functional kitchen with a black appliances and loads of cabinets, 2 spacious bedrooms and a huge master bathroom with jetted tub! You will love the convenient in-suite laundry, tons of closet space. One parking stall is included in the heated underground lot plus tons of street parking. Condo fees include everything! NEW boiler systems and entire front facade of building. Common areas slated to be renovated soon with contemporary design.