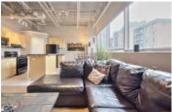

## Description

Welcome to The Lofts on 17th, located in the heart of 17th Avenue's trendy restaurant & entertainment district. This 2 bedroom unit is bright and spacious with exposed ceilings and an open concept floor plan. This unique and trendy loft style condo is perfectly located just steps to all the action of the Red Mile but faces the quiet back side of the building with great Downtown Views! The wide open floor plan boasts laminate flooring, soaring 12 ft ceilings with funky open painted pipework, enormous windows which fill the space with lots of natural light, a good-sized functional kitchen with a black appliances and loads of cabinets, 2 spacious bedrooms and a huge master bathroom with jetted tub! You will love the convenient in-suite laundry, tons of closet space. One parking stall is included in the heated underground lot plus tons of street parking. Condo fees include everything! NEW boiler systems and entire front facade of building. Common areas slated to be renovated soon with contemporary design.