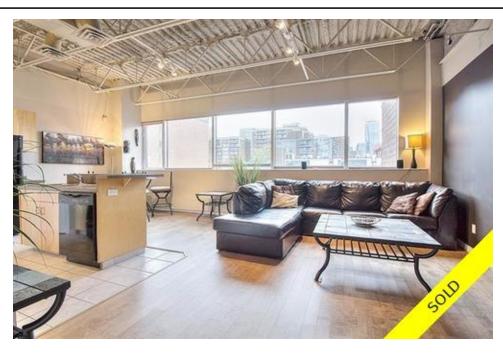

## Description

Welcome to The Lofts on 17th, located in the heart of 17th Avenue's trendy restaurant & entertainment district. This 2 bedroom unit is bright and spacious with exposed ceilings and an open concept floor plan. This unique and trendy loft style condo is perfectly located just steps to all the action of the Red Mile but faces the quiet back side of the building with great Downtown Views! The wide open floor plan boasts laminate flooring, soaring 12 ft ceilings with funky open painted pipework, enormous windows which fill the space with lots of natural light, a good-sized functional kitchen with a black appliances and loads of cabinets, 2 spacious bedrooms and a huge master bathroom with jetted tub! You will love the convenient in-suite laundry, tons of closet space. One parking stall is included in the heated underground lot plus tons of street parking. Condo fees include everything! NEW boiler systems and entire front facade of building. Common areas slated to be renovated soon with contemporary design.