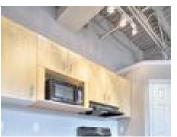

## Description

Welcome to The Lofts on 17th, located in the heart of 17th Avenue's trendy restaurant & entertainment district. This 2 bedroom unit is bright and spacious with exposed ceilings and an open concept floor plan. This unique and trendy loft style condo is perfectly located just steps to all the action of the Red Mile but faces the quiet back side of the building with great Downtown Views! The wide open floor plan boasts laminate flooring, soaring 12 ft ceilings with funky open painted pipework, enormous windows which fill the space with lots of natural light, a good-sized functional kitchen with a black appliances and loads of cabinets, 2 spacious bedrooms and a huge master bathroom with jetted tub! You will love the convenient in-suite laundry, tons of closet space. One parking stall is included in the heated underground lot plus tons of street parking. Condo fees include everything! NEW boiler systems and entire front facade of building. Common areas slated to be renovated soon with contemporary design.