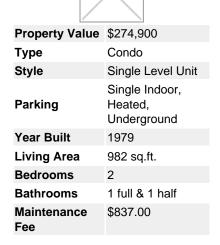

**Hanney Nelson Real Estate Group** 

403-775-0272

Mobile:

Fax:

Email: Team@hanneynelson.com

Office: 403-775-0272 Royal LePage Mission Real Estate #100 3595 114 Ave SE

Calgary, AB T2Z 3X2



## #302 610 17 AV SW, Calgary, Alberta, T2S 0B4, Canada

MLS®# C4195591

mage not found or type unknown





## Description

Welcome to The Lofts on 17th, located in the heart of 17th Avenue's trendy restaurant & entertainment district. This 2 bedroom unit is bright and spacious with exposed ceilings and an open concept floor plan. This unique and trendy loft style condo is perfectly located just steps to all the action of the Red Mile but faces the quiet back side of the building with great Downtown Views! The wide open floor plan boasts laminate flooring, soaring 12 ft ceilings with funky open painted pipework, enormous windows which fill the space with lots of natural light, a good-sized functional kitchen with a black appliances and loads of cabinets, 2 spacious bedrooms and a huge master bathroom with jetted tub! You will love the convenient in-suite laundry, tons of closet space. One park