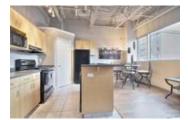

## Description

Welcome to The Lofts on 17th, located in the heart of 17th Avenue's trendy restaurant & entertainment district. This 2 bedroom unit is bright and spacious with exposed ceilings and an open concept floor plan. This unique and trendy loft style condo is perfectly located just steps to all the action of the Red Mile but faces the quiet back side of the building with great Downtown Views! The wide open floor plan boasts laminate flooring, soaring 12 ft ceilings with funky open painted pipework, enormous windows which fill the space with lots of natural light, a good-sized functional kitchen with a black appliances and loads of cabinets, 2 spacious bedrooms and a huge master bathroom with jetted tub! You will love the convenient in-suite laundry, tons of closet space. One parking stall is included in the heated underground lot plus tons of street parking. Condo fees include everything! NEW boiler systems and entire front facade of building. Common areas slated to be renovated soon with contemporary design.