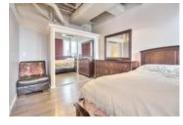

## Description

Welcome to The Lofts on 17th, located in the heart of 17th Avenue's trendy restaurant & entertainment district. This 2 bedroom unit is bright and spacious with exposed ceilings and an open concept floor plan. This unique and trendy loft style condo is perfectly located just steps to all the action of the Red Mile but faces the quiet back side of the building with great Downtown Views! The wide open floor plan boasts laminate flooring, soaring 12 ft ceilings with funky open painted pipework, enormous windows which fill the space with lots of natural light, a good-sized functional kitchen with a black appliances and loads of cabinets, 2 spacious bedrooms and a huge master bathroom with jetted tub! You will love the convenient in-suite laundry, tons of closet space. One parking stall is included in the heated underground lot plus tons of street parking. Condo fees include everything! NEW boiler systems and entire front facade of building. Common areas slated to be renovated soon with contemporary design.