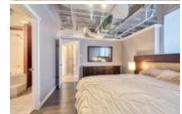

## Description

Welcome to The Lofts on 17th, located in the heart of 17th Avenue's trendy restaurant & entertainment district. This 2 bedroom unit is bright and spacious with exposed ceilings and an open concept floor plan. This unique and trendy loft style condo is perfectly located just steps to all the action of the Red Mile but faces the quiet back side of the building with great Downtown Views! The wide open floor plan boasts laminate flooring, soaring 12 ft ceilings with funky open painted pipework, enormous windows which fill the space with lots of natural light, a good-sized functional kitchen with a black appliances and loads of cabinets, 2 spacious bedrooms and a huge master bathroom with jetted tub! You will love the convenient in-suite laundry, tons of closet space. One parking stall is included in the heated underground lot plus tons of street parking. Condo fees include everything! NEW boiler systems and entire front facade of building. Common areas slated to be renovated soon with contemporary design.