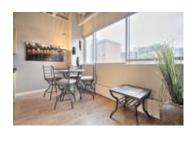

## Description

Welcome to The Lofts on 17th, located in the heart of 17th Avenue's trendy restaurant & entertainment district. This 2 bedroom unit is bright and spacious with exposed ceilings and an open concept floor plan. This unique and trendy loft style condo is perfectly located just steps to all the action of the Red Mile but faces the quiet back side of the building with great Downtown Views! The wide open floor plan boasts laminate flooring, soaring 12 ft ceilings with funky open painted pipework, enormous windows which fill the space with lots of natural light, a good-sized functional kitchen with a black appliances and loads of cabinets, 2 spacious bedrooms and a huge master bathroom with jetted tub! You will love the convenient in-suite laundry, tons of closet space. One parking stall is included in the heated underground lot plus tons of street parking. Condo fees include everything! NEW boiler systems and entire front facade of building. Common areas slated to be renovated soon with contemporary design.