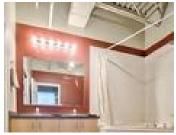

## Description

Welcome to The Lofts on 17th, located in the heart of 17th Avenue's trendy restaurant & entertainment district. This 2 bedroom unit is bright and spacious with exposed ceilings and an open concept floor plan. This unique and trendy loft style condo is perfectly located just steps to all the action of the Red Mile but faces the quiet back side of the building with great Downtown Views! The wide open floor plan boasts laminate flooring, soaring 12 ft ceilings with funky open painted pipework, enormous windows which fill the space with lots of natural light, a good-sized functional kitchen with a black appliances and loads of cabinets, 2 spacious bedrooms and a huge master bathroom with jetted tub! You will love the convenient in-suite laundry, tons of closet space. One parking stall is included in the heated underground lot plus tons of street parking. Condo fees include everything! NEW boiler systems and entire front facade of building. Common areas slated to be renovated soon with contemporary design.