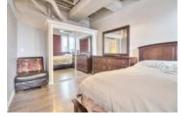

## Description

Welcome to The Lofts on 17th, located in the heart of 17th Avenue's trendy restaurant & entertainment district. This 2 bedroom unit is bright and spacious with exposed ceilings and an open concept floor plan. This unique and trendy loft style condo is perfectly located just steps to all the action of the Red Mile but faces the quiet back side of the building with great Downtown Views! The wide open floor plan boasts laminate flooring, soaring 12 ft ceilings with funky open painted pipework, enormous windows which fill the space with lots of natural light, a good-sized functional kitchen with a black appliances and loads of cabinets, 2 spacious bedrooms and a huge master bathroom with jetted tub! You will love the convenient in-suite laundry, tons of closet space. One parking stall is included in the heated underground lot plus tons of street parking. Condo fees include everything! NEW boiler systems and entire front facade of building. Common areas slated to be renovated soon with contemporary design.