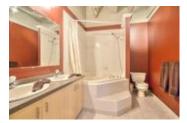

## Description

Welcome to The Lofts on 17th, located in the heart of 17th Avenue's trendy restaurant & entertainment district. This 2 bedroom unit is bright and spacious with exposed ceilings and an open concept floor plan. This unique and trendy loft style condo is perfectly located just steps to all the action of the Red Mile but faces the quiet back side of the building with great Downtown Views! The wide open floor plan boasts laminate flooring, soaring 12 ft ceilings with funky open painted pipework, enormous windows which fill the space with lots of natural light, a good-sized functional kitchen with a black appliances and loads of cabinets, 2 spacious bedrooms and a huge master bathroom with jetted tub! You will love the convenient in-suite laundry, tons of closet space. One parking stall is included in the heated underground lot plus tons of street parking. Condo fees include everything! NEW boiler systems and entire front facade of building. Common areas slated to be renovated soon with contemporary design.