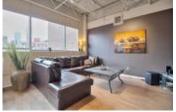

## Description

Welcome to The Lofts on 17th, located in the heart of 17th Avenue's trendy restaurant & entertainment district. This 2 bedroom unit is bright and spacious with exposed ceilings and an open concept floor plan. This unique and trendy loft style condo is perfectly located just steps to all the action of the Red Mile but faces the quiet back side of the building with great Downtown Views! The wide open floor plan boasts laminate flooring, soaring 12 ft ceilings with funky open painted pipework, enormous windows which fill the space with lots of natural light, a good-sized functional kitchen with a black appliances and loads of cabinets, 2 spacious bedrooms and a huge master bathroom with jetted tub! You will love the convenient in-suite laundry, tons of closet space. One parking stall is included in the heated underground lot plus tons of street parking. Condo fees include everything! NEW boiler systems and entire front facade of building. Common areas slated to be renovated soon with contemporary design.