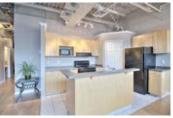

## Description

Welcome to The Lofts on 17th, located in the heart of 17th Avenue's trendy restaurant & entertainment district. This 2 bedroom unit is bright and spacious with exposed ceilings and an open concept floor plan. This unique and trendy loft style condo is perfectly located just steps to all the action of the Red Mile but faces the quiet back side of the building with great Downtown Views! The wide open floor plan boasts laminate flooring, soaring 12 ft ceilings with funky open painted pipework, enormous windows which fill the space with lots of natural light, a good-sized functional kitchen with a black appliances and loads of cabinets, 2 spacious bedrooms and a huge master bathroom with jetted tub! You will love the convenient in-suite laundry, tons of closet space. One parking stall is included in the heated underground lot plus tons of street parking. Condo fees include everything! NEW boiler systems and entire front facade of building. Common areas slated to be renovated soon with contemporary design.