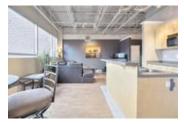

## Description

Welcome to The Lofts on 17th, located in the heart of 17th Avenue's trendy restaurant & entertainment district. This 2 bedroom unit is bright and spacious with exposed ceilings and an open concept floor plan. This unique and trendy loft style condo is perfectly located just steps to all the action of the Red Mile but faces the quiet back side of the building with great Downtown Views! The wide open floor plan boasts laminate flooring, soaring 12 ft ceilings with funky open painted pipework, enormous windows which fill the space with lots of natural light, a good-sized functional kitchen with a black appliances and loads of cabinets, 2 spacious bedrooms and a huge master bathroom with jetted tub! You will love the convenient in-suite laundry, tons of closet space. One parking stall is included in the heated underground lot plus tons of street parking. Condo fees include everything! NEW boiler systems and entire front facade of building. Common areas slated to be renovated soon with contemporary design.