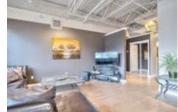

## Description

Welcome to The Lofts on 17th, located in the heart of 17th Avenue's trendy restaurant & entertainment district. This 2 bedroom unit is bright and spacious with exposed ceilings and an open concept floor plan. This unique and trendy loft style condo is perfectly located just steps to all the action of the Red Mile but faces the quiet back side of the building with great Downtown Views! The wide open floor plan boasts laminate flooring, soaring 12 ft ceilings with funky open painted pipework, enormous windows which fill the space with lots of natural light, a good-sized functional kitchen with a black appliances and loads of cabinets, 2 spacious bedrooms and a huge master bathroom with jetted tub! You will love the convenient in-suite laundry, tons of closet space. One parking stall is included in the heated underground lot plus tons of street parking. Condo fees include everything! NEW boiler systems and entire front facade of building. Common areas slated to be renovated soon with contemporary design.