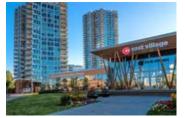

## Description

Fantastic one bedroom corner unit with skyline views to the north and east. Top quality laminate floors in neutral tones, great kitchen with large island and breakfast bar, quartz countertops plus stainless appliances. Ensuite laundry and nicely appointed bath with soaker tub and shower. Floor to ceiling windows offers plenty of natural light along with views. Underground heated parking with car wash bay. Building offers great amenities like a fitness studio, sauna, steam rooms, hot tub, party room, guest suites and an owner's lounge with pool table & TV. Fabulous location -- walking distance to downtown and LRT. In the same complex as the fabulous new Sunterra Market complete with restaurants. Walk to concerts & events at the Saddledome or enjoy all 17th Avenue has to offer.