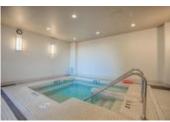

## Description

Fantastic one bedroom corner unit with skyline views to the north and east. Top quality laminate floors in neutral tones, great kitchen with large island and breakfast bar, quartz countertops plus stainless appliances. Ensuite laundry and nicely appointed bath with soaker tub and shower. Floor to ceiling windows offers plenty of natural light along with views. Underground heated parking with car wash bay. Building offers great amenities like a fitness studio, sauna, steam rooms, hot tub, party room, guest suites and an owner's lounge with pool table & TV. Fabulous location -- walking distance to downtown and LRT. In the same complex as the fabulous new Sunterra Market complete with restaurants. Walk to concerts & events at the Saddledome or enjoy all 17th Avenue has to offer.