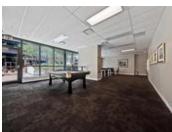

## Description

Fantastic one bedroom corner unit with skyline views to the north and east. Top quality laminate floors in neutral tones, great kitchen with large island and breakfast bar, quartz countertops plus stainless appliances. Ensuite laundry and nicely appointed bath with soaker tub and shower. Floor to ceiling windows offers plenty of natural light along with views. Underground heated parking with car wash bay. Building offers great amenities like a fitness studio, sauna, steam rooms, hot tub, party room, guest suites and an owner's lounge with pool table & TV. Fabulous location -- walking distance to downtown and LRT. In the same complex as the fabulous new Sunterra Market complete with restaurants. Walk to concerts & events at the Saddledome or enjoy all 17th Avenue has to offer.