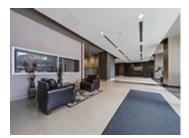

## Description

Fantastic one bedroom corner unit with skyline views to the north and east. Top quality laminate floors in neutral tones, great kitchen with large island and breakfast bar, quartz countertops plus stainless appliances. Ensuite laundry and nicely appointed bath with soaker tub and shower. Floor to ceiling windows offers plenty of natural light along with views. Underground heated parking with car wash bay. Building offers great amenities like a fitness studio, sauna, steam rooms, hot tub, party room, guest suites and an owner's lounge with pool table & TV. Fabulous location -- walking distance to downtown and LRT. In the same complex as the fabulous new Sunterra Market complete with restaurants. Walk to concerts & events at the Saddledome or enjoy all 17th Avenue has to offer.