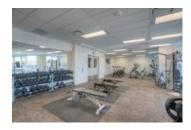

## Description

Fantastic one bedroom corner unit with skyline views to the north and east. Top quality laminate floors in neutral tones, great kitchen with large island and breakfast bar, quartz countertops plus stainless appliances. Ensuite laundry and nicely appointed bath with soaker tub and shower. Floor to ceiling windows offers plenty of natural light along with views. Underground heated parking with car wash bay. Building offers great amenities like a fitness studio, sauna, steam rooms, hot tub, party room, guest suites and an owner's lounge with pool table & TV. Fabulous location -- walking distance to downtown and LRT. In the same complex as the fabulous new Sunterra Market complete with restaurants. Walk to concerts & events at the Saddledome or enjoy all 17th Avenue has to offer.