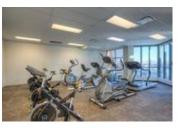

## Description

Fantastic one bedroom corner unit with skyline views to the north and east. Top quality laminate floors in neutral tones, great kitchen with large island and breakfast bar, quartz countertops plus stainless appliances. Ensuite laundry and nicely appointed bath with soaker tub and shower. Floor to ceiling windows offers plenty of natural light along with views. Underground heated parking with car wash bay. Building offers great amenities like a fitness studio, sauna, steam rooms, hot tub, party room, guest suites and an owner's lounge with pool table & TV. Fabulous location -- walking distance to downtown and LRT. In the same complex as the fabulous new Sunterra Market complete with restaurants. Walk to concerts & events at the Saddledome or enjoy all 17th Avenue has to offer.