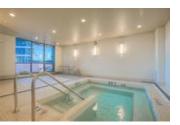

## Description

Fantastic one bedroom corner unit with skyline views to the north and east. Top quality laminate floors in neutral tones, great kitchen with large island and breakfast bar, quartz countertops plus stainless appliances. Ensuite laundry and nicely appointed bath with soaker tub and shower. Floor to ceiling windows offers plenty of natural light along with views. Underground heated parking with car wash bay. Building offers great amenities like a fitness studio, sauna, steam rooms, hot tub, party room, guest suites and an owner's lounge with pool table & TV. Fabulous location -- walking distance to downtown and LRT. In the same complex as the fabulous new Sunterra Market complete with restaurants. Walk to concerts & events at the Saddledome or enjoy all 17th Avenue has to offer.