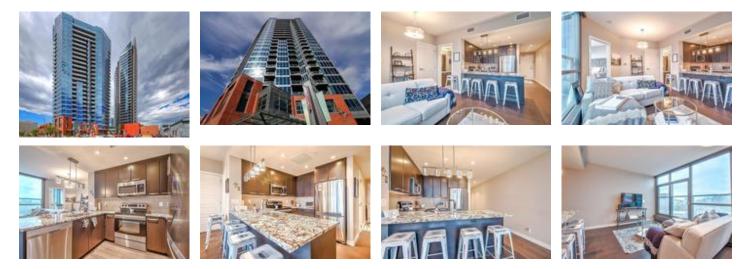

## Description

Fantastic one bedroom corner unit with skyline views to the north and east. Top quality laminate floors in neutral tones, great kitchen with large island and breakfast bar, quartz countertops plus stainless appliances. Ensuite laundry and nicely appointed bath with soaker tub and shower. Floor to ceiling windows offers plenty of natural light along with views. Underground heated parking with car wash bay. Building offers great amenities like a fitness studio, sauna, steam rooms, hot tub, party room, guest suites and an owner's lounge with pool table & TV. Fabulous location -- walking distance to downtown and LRT. In the same complex as the fabulous new Sunterra Market complete with restaurants. Walk to concerts & events at the Saddledome or enjoy all 17th Avenue has to offer.