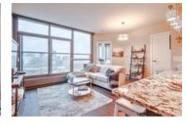

## Description

Fantastic one bedroom corner unit with skyline views to the north and east. Top quality laminate floors in neutral tones, great kitchen with large island and breakfast bar, quartz countertops plus stainless appliances. Ensuite laundry and nicely appointed bath with soaker tub and shower. Floor to ceiling windows offers plenty of natural light along with views. Underground heated parking with car wash bay. Building offers great amenities like a fitness studio, sauna, steam rooms, hot tub, party room, guest suites and an owner's lounge with pool table & TV. Fabulous location -- walking distance to downtown and LRT. In the same complex as the fabulous new Sunterra Market complete with restaurants. Walk to concerts & events at the Saddledome or enjoy all 17th Avenue has to offer.