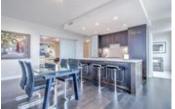

## Description

It doesn't get much better than this..unit has been barely lived in and it shows spectacular. Spacious 2 bedroom, 2 bathroom plus den in the NW corner of Tower II at Waterfront. Offering unobstructed mountain and river views! Great kitchen with large island and premium concealed appliances behind custom millwork and custom closet built-ins. Fantastic views Prince's Island Park from your open concept living areas. Catch the evening sun on your balcony. 2 secure underground parking stalls included. Located between Calgary's downtown core and Prince's Island Park. Residents have access to over 6000 sf of amenities including private owner's lounge, fully-equipped fitness centre and yoga studio, indoor whirlpool and steam rooms, private movie theatre and executive concierge. Walk to work via the +15 network located steps away or go for a run along the river path and Prince's Island Park.