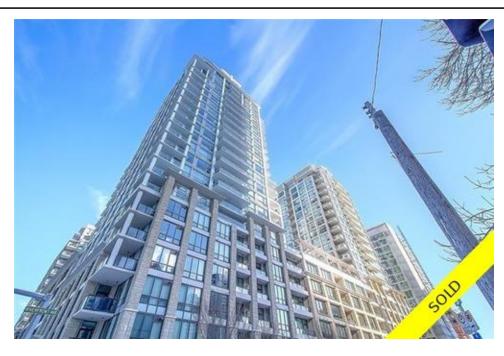

## #2121 222 RIVERFRONT AV SW, Calgary, Alberta, T2P 0X2, Canada

MLS®# C4209536

Image not found or type unknown

## Description

It doesn't get much better than this..unit has been barely lived in and it shows spectacular. Spacious 2 bedroom, 2 bathroom plus den in the NW corner of Tower II at Waterfront. Offering unobstructed mountain and river views! Great kitchen with large island and premium concealed appliances behind custom millwork and custom closet built-ins. Fantastic views Prince's Island Park from your open concept living areas. Catch the evening sun on your balcony. 2 secure underground parking stalls included. Located between Calgary's downtown core and Prince's Island Park. Residents have access to over 6000 sf of amenities including private owner's lounge, fully-equipped fitness centre and yoga studio, indoor whirlpool and steam rooms, private movie theatre and executive concierge. Walk to work via the +15 network located steps away or go for a run along the river path and Prince's Island Park.