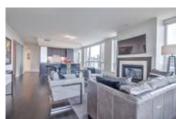

## Description

It doesn't get much better than this..unit has been barely lived in and it shows spectacular. Spacious 2 bedroom, 2 bathroom plus den in the NW corner of Tower II at Waterfront. Offering unobstructed mountain and river views! Great kitchen with large island and premium concealed appliances behind custom millwork and custom closet built-ins. Fantastic views Prince's Island Park from your open concept living areas. Catch the evening sun on your balcony. 2 secure underground parking stalls included. Located between Calgary's downtown core and Prince's Island Park. Residents have access to over 6000 sf of amenities including private owner's lounge, fully-equipped fitness centre and yoga studio, indoor whirlpool and steam rooms, private movie theatre and executive concierge. Walk to work via the +15 network located steps away or go for a run along the river path and Prince's Island Park.