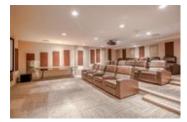

## Description

It doesn't get much better than this..unit has been barely lived in and it shows spectacular. Spacious 2 bedroom, 2 bathroom plus den in the NW corner of Tower II at Waterfront. Offering unobstructed mountain and river views! Great kitchen with large island and premium concealed appliances behind custom millwork and custom closet built-ins. Fantastic views Prince's Island Park from your open concept living areas. Catch the evening sun on your balcony. 2 secure underground parking stalls included. Located between Calgary's downtown core and Prince's Island Park. Residents have access to over 6000 sf of amenities including private owner's lounge, fully-equipped fitness centre and yoga studio, indoor whirlpool and steam rooms, private movie theatre and executive concierge. Walk to work via the +15 network located steps away or go for a run along the river path and Prince's Island Park.