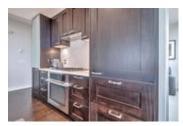

## Description

It doesn't get much better than this..unit has been barely lived in and it shows spectacular. Spacious 2 bedroom, 2 bathroom plus den in the NW corner of Tower II at Waterfront. Offering unobstructed mountain and river views! Great kitchen with large island and premium concealed appliances behind custom millwork and custom closet built-ins. Fantastic views Prince's Island Park from your open concept living areas. Catch the evening sun on your balcony. 2 secure underground parking stalls included. Located between Calgary's downtown core and Prince's Island Park. Residents have access to over 6000 sf of amenities including private owner's lounge, fully-equipped fitness centre and yoga studio, indoor whirlpool and steam rooms, private movie theatre and executive concierge. Walk to work via the +15 network located steps away or go for a run along the river path and Prince's Island Park.