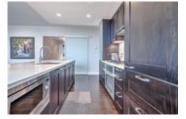

## Description

It doesn't get much better than this..unit has been barely lived in and it shows spectacular. Spacious 2 bedroom, 2 bathroom plus den in the NW corner of Tower II at Waterfront. Offering unobstructed mountain and river views! Great kitchen with large island and premium concealed appliances behind custom millwork and custom closet built-ins. Fantastic views Prince's Island Park from your open concept living areas. Catch the evening sun on your balcony. 2 secure underground parking stalls included. Located between Calgary's downtown core and Prince's Island Park. Residents have access to over 6000 sf of amenities including private owner's lounge, fully-equipped fitness centre and yoga studio, indoor whirlpool and steam rooms, private movie theatre and executive concierge. Walk to work via the +15 network located steps away or go for a run along the river path and Prince's Island Park.