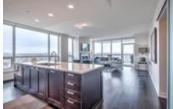

## Description

It doesn't get much better than this..unit has been barely lived in and it shows spectacular. Spacious 2 bedroom, 2 bathroom plus den in the NW corner of Tower II at Waterfront. Offering unobstructed mountain and river views! Great kitchen with large island and premium concealed appliances behind custom millwork and custom closet built-ins. Fantastic views Prince's Island Park from your open concept living areas. Catch the evening sun on your balcony. 2 secure underground parking stalls included. Located between Calgary's downtown core and Prince's Island Park. Residents have access to over 6000 sf of amenities including private owner's lounge, fully-equipped fitness centre and yoga studio, indoor whirlpool and steam rooms, private movie theatre and executive concierge. Walk to work via the +15 network located steps away or go for a run along the river path and Prince's Island Park.