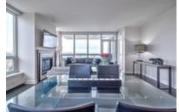

## Description

It doesn't get much better than this..unit has been barely lived in and it shows spectacular. Spacious 2 bedroom, 2 bathroom plus den in the NW corner of Tower II at Waterfront. Offering unobstructed mountain and river views! Great kitchen with large island and premium concealed appliances behind custom millwork and custom closet built-ins. Fantastic views Prince's Island Park from your open concept living areas. Catch the evening sun on your balcony. 2 secure underground parking stalls included. Located between Calgary's downtown core and Prince's Island Park. Residents have access to over 6000 sf of amenities including private owner's lounge, fully-equipped fitness centre and yoga studio, indoor whirlpool and steam rooms, private movie theatre and executive concierge. Walk to work via the +15 network located steps away or go for a run along the river path and Prince's Island Park.