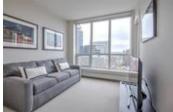

## Description

It doesn't get much better than this..unit has been barely lived in and it shows spectacular. Spacious 2 bedroom, 2 bathroom plus den in the NW corner of Tower II at Waterfront. Offering unobstructed mountain and river views! Great kitchen with large island and premium concealed appliances behind custom millwork and custom closet built-ins. Fantastic views Prince's Island Park from your open concept living areas. Catch the evening sun on your balcony. 2 secure underground parking stalls included. Located between Calgary's downtown core and Prince's Island Park. Residents have access to over 6000 sf of amenities including private owner's lounge, fully-equipped fitness centre and yoga studio, indoor whirlpool and steam rooms, private movie theatre and executive concierge. Walk to work via the +15 network located steps away or go for a run along the river path and Prince's Island Park.