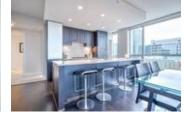

## Description

It doesn't get much better than this..unit has been barely lived in and it shows spectacular. Spacious 2 bedroom, 2 bathroom plus den in the NW corner of Tower II at Waterfront. Offering unobstructed mountain and river views! Great kitchen with large island and premium concealed appliances behind custom millwork and custom closet built-ins. Fantastic views Prince's Island Park from your open concept living areas. Catch the evening sun on your balcony. 2 secure underground parking stalls included. Located between Calgary's downtown core and Prince's Island Park. Residents have access to over 6000 sf of amenities including private owner's lounge, fully-equipped fitness centre and yoga studio, indoor whirlpool and steam rooms, private movie theatre and executive concierge. Walk to work via the +15 network located steps away or go for a run along the river path and Prince's Island Park.