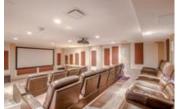

## Description

It doesn't get much better than this..unit has been barely lived in and it shows spectacular. Spacious 2 bedroom, 2 bathroom plus den in the NW corner of Tower II at Waterfront. Offering unobstructed mountain and river views! Great kitchen with large island and premium concealed appliances behind custom millwork and custom closet built-ins. Fantastic views Prince's Island Park from your open concept living areas. Catch the evening sun on your balcony. 2 secure underground parking stalls included. Located between Calgary's downtown core and Prince's Island Park. Residents have access to over 6000 sf of amenities including private owner's lounge, fully-equipped fitness centre and yoga studio, indoor whirlpool and steam rooms, private movie theatre and executive concierge. Walk to work via the +15 network located steps away or go for a run along the river path and Prince's Island Park.