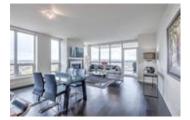

## Description

It doesn't get much better than this..unit has been barely lived in and it shows spectacular. Spacious 2 bedroom, 2 bathroom plus den in the NW corner of Tower II at Waterfront. Offering unobstructed mountain and river views! Great kitchen with large island and premium concealed appliances behind custom millwork and custom closet built-ins. Fantastic views Prince's Island Park from your open concept living areas. Catch the evening sun on your balcony. 2 secure underground parking stalls included. Located between Calgary's downtown core and Prince's Island Park. Residents have access to over 6000 sf of amenities including private owner's lounge, fully-equipped fitness centre and yoga studio, indoor whirlpool and steam rooms, private movie theatre and executive concierge. Walk to work via the +15 network located steps away or go for a run along the river path and Prince's Island Park.