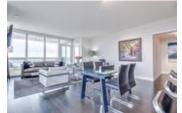

## Description

It doesn't get much better than this..unit has been barely lived in and it shows spectacular. Spacious 2 bedroom, 2 bathroom plus den in the NW corner of Tower II at Waterfront. Offering unobstructed mountain and river views! Great kitchen with large island and premium concealed appliances behind custom millwork and custom closet built-ins. Fantastic views Prince's Island Park from your open concept living areas. Catch the evening sun on your balcony. 2 secure underground parking stalls included. Located between Calgary's downtown core and Prince's Island Park. Residents have access to over 6000 sf of amenities including private owner's lounge, fully-equipped fitness centre and yoga studio, indoor whirlpool and steam rooms, private movie theatre and executive concierge. Walk to work via the +15 network located steps away or go for a run along the river path and Prince's Island Park.