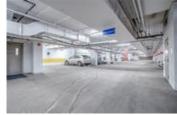

## Description

It doesn't get much better than this..unit has been barely lived in and it shows spectacular. Spacious 2 bedroom, 2 bathroom plus den in the NW corner of Tower II at Waterfront. Offering unobstructed mountain and river views! Great kitchen with large island and premium concealed appliances behind custom millwork and custom closet built-ins. Fantastic views Prince's Island Park from your open concept living areas. Catch the evening sun on your balcony. 2 secure underground parking stalls included. Located between Calgary's downtown core and Prince's Island Park. Residents have access to over 6000 sf of amenities including private owner's lounge, fully-equipped fitness centre and yoga studio, indoor whirlpool and steam rooms, private movie theatre and executive concierge. Walk to work via the +15 network located steps away or go for a run along the river path and Prince's Island Park.