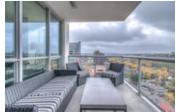

## Description

It doesn't get much better than this..unit has been barely lived in and it shows spectacular. Spacious 2 bedroom, 2 bathroom plus den in the NW corner of Tower II at Waterfront. Offering unobstructed mountain and river views! Great kitchen with large island and premium concealed appliances behind custom millwork and custom closet built-ins. Fantastic views Prince's Island Park from your open concept living areas. Catch the evening sun on your balcony. 2 secure underground parking stalls included. Located between Calgary's downtown core and Prince's Island Park. Residents have access to over 6000 sf of amenities including private owner's lounge, fully-equipped fitness centre and yoga studio, indoor whirlpool and steam rooms, private movie theatre and executive concierge. Walk to work via the +15 network located steps away or go for a run along the river path and Prince's Island Park.