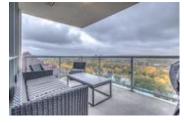

## Description

It doesn't get much better than this..unit has been barely lived in and it shows spectacular. Spacious 2 bedroom, 2 bathroom plus den in the NW corner of Tower II at Waterfront. Offering unobstructed mountain and river views! Great kitchen with large island and premium concealed appliances behind custom millwork and custom closet built-ins. Fantastic views Prince's Island Park from your open concept living areas. Catch the evening sun on your balcony. 2 secure underground parking stalls included. Located between Calgary's downtown core and Prince's Island Park. Residents have access to over 6000 sf of amenities including private owner's lounge, fully-equipped fitness centre and yoga studio, indoor whirlpool and steam rooms, private movie theatre and executive concierge. Walk to work via the +15 network located steps away or go for a run along the river path and Prince's Island Park.