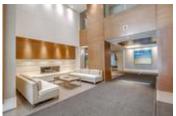

## Description

It doesn't get much better than this..unit has been barely lived in and it shows spectacular. Spacious 2 bedroom, 2 bathroom plus den in the NW corner of Tower II at Waterfront. Offering unobstructed mountain and river views! Great kitchen with large island and premium concealed appliances behind custom millwork and custom closet built-ins. Fantastic views Prince's Island Park from your open concept living areas. Catch the evening sun on your balcony. 2 secure underground parking stalls included. Located between Calgary's downtown core and Prince's Island Park. Residents have access to over 6000 sf of amenities including private owner's lounge, fully-equipped fitness centre and yoga studio, indoor whirlpool and steam rooms, private movie theatre and executive concierge. Walk to work via the +15 network located steps away or go for a run along the river path and Prince's Island Park.