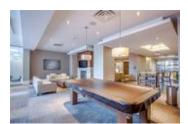

## Description

It doesn't get much better than this..unit has been barely lived in and it shows spectacular. Spacious 2 bedroom, 2 bathroom plus den in the NW corner of Tower II at Waterfront. Offering unobstructed mountain and river views! Great kitchen with large island and premium concealed appliances behind custom millwork and custom closet built-ins. Fantastic views Prince's Island Park from your open concept living areas. Catch the evening sun on your balcony. 2 secure underground parking stalls included. Located between Calgary's downtown core and Prince's Island Park. Residents have access to over 6000 sf of amenities including private owner's lounge, fully-equipped fitness centre and yoga studio, indoor whirlpool and steam rooms, private movie theatre and executive concierge. Walk to work via the +15 network located steps away or go for a run along the river path and Prince's Island Park.