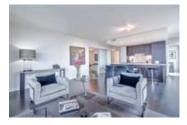

## Description

It doesn't get much better than this..unit has been barely lived in and it shows spectacular. Spacious 2 bedroom, 2 bathroom plus den in the NW corner of Tower II at Waterfront. Offering unobstructed mountain and river views! Great kitchen with large island and premium concealed appliances behind custom millwork and custom closet built-ins. Fantastic views Prince's Island Park from your open concept living areas. Catch the evening sun on your balcony. 2 secure underground parking stalls included. Located between Calgary's downtown core and Prince's Island Park. Residents have access to over 6000 sf of amenities including private owner's lounge, fully-equipped fitness centre and yoga studio, indoor whirlpool and steam rooms, private movie theatre and executive concierge. Walk to work via the +15 network located steps away or go for a run along the river path and Prince's Island Park.