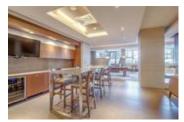

## Description

It doesn't get much better than this..unit has been barely lived in and it shows spectacular. Spacious 2 bedroom, 2 bathroom plus den in the NW corner of Tower II at Waterfront. Offering unobstructed mountain and river views! Great kitchen with large island and premium concealed appliances behind custom millwork and custom closet built-ins. Fantastic views Prince's Island Park from your open concept living areas. Catch the evening sun on your balcony. 2 secure underground parking stalls included. Located between Calgary's downtown core and Prince's Island Park. Residents have access to over 6000 sf of amenities including private owner's lounge, fully-equipped fitness centre and yoga studio, indoor whirlpool and steam rooms, private movie theatre and executive concierge. Walk to work via the +15 network located steps away or go for a run along the river path and Prince's Island Park.