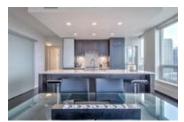

## Description

It doesn't get much better than this..unit has been barely lived in and it shows spectacular. Spacious 2 bedroom, 2 bathroom plus den in the NW corner of Tower II at Waterfront. Offering unobstructed mountain and river views! Great kitchen with large island and premium concealed appliances behind custom millwork and custom closet built-ins. Fantastic views Prince's Island Park from your open concept living areas. Catch the evening sun on your balcony. 2 secure underground parking stalls included. Located between Calgary's downtown core and Prince's Island Park. Residents have access to over 6000 sf of amenities including private owner's lounge, fully-equipped fitness centre and yoga studio, indoor whirlpool and steam rooms, private movie theatre and executive concierge. Walk to work via the +15 network located steps away or go for a run along the river path and Prince's Island Park.