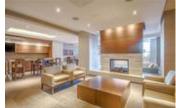

## Description

It doesn't get much better than this..unit has been barely lived in and it shows spectacular. Spacious 2 bedroom, 2 bathroom plus den in the NW corner of Tower II at Waterfront. Offering unobstructed mountain and river views! Great kitchen with large island and premium concealed appliances behind custom millwork and custom closet built-ins. Fantastic views Prince's Island Park from your open concept living areas. Catch the evening sun on your balcony. 2 secure underground parking stalls included. Located between Calgary's downtown core and Prince's Island Park. Residents have access to over 6000 sf of amenities including private owner's lounge, fully-equipped fitness centre and yoga studio, indoor whirlpool and steam rooms, private movie theatre and executive concierge. Walk to work via the +15 network located steps away or go for a run along the river path and Prince's Island Park.