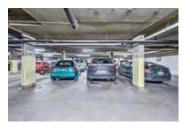

## Description

Welcome to the Conservatory located in the heart of the beltline. This contemporary penthouse unit features two bedrooms, two bathrooms, a second floor loft area that's perfect for a home office. Spectacular private roof top patio with outdoor speakers and gas hookup. Dramatic two storey living room with corner gas fireplace and large windows for plenty of natural light. Newer kitchen with breakfast bar, granite counters and stainless steel appliances. New engineered hardwood floors. Access from main living area to an additional balcony. Heated underground parking with two titled stalls. The Conservatory is secured with beautiful iron security gates that lead to the enclosed courtyard offering a tranquil garden complete with park benches, a Pergola and water fountains. Steps to 17th Ave shops and restaurants with only a short walk to downtown. Come and see what this spectacular unit has to offer!