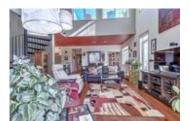

## Description

Welcome to the Conservatory located in the heart of the beltline. This contemporary penthouse unit features two bedrooms, two bathrooms, a second floor loft area that's perfect for a home office. Spectacular private roof top patio with outdoor speakers and gas hookup. Dramatic two storey living room with corner gas fireplace and large windows for plenty of natural light. Newer kitchen with breakfast bar, granite counters and stainless steel appliances. New engineered hardwood floors. Access from main living area to an additional balcony. Heated underground parking with two titled stalls. The Conservatory is secured with beautiful iron security gates that lead to the enclosed courtyard offering a tranquil garden complete with park benches, a Pergola and water fountains. Steps to 17th Ave shops and restaurants with only a short walk to downtown. Come and see what this spectacular unit has to offer!