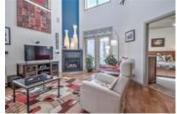

## Description

Welcome to the Conservatory located in the heart of the beltline. This contemporary penthouse unit features two bedrooms, two bathrooms, a second floor loft area that's perfect for a home office. Spectacular private roof top patio with outdoor speakers and gas hookup. Dramatic two storey living room with corner gas fireplace and large windows for plenty of natural light. Newer kitchen with breakfast bar, granite counters and stainless steel appliances. New engineered hardwood floors. Access from main living area to an additional balcony. Heated underground parking with two titled stalls. The Conservatory is secured with beautiful iron security gates that lead to the enclosed courtyard offering a tranquil garden complete with park benches, a Pergola and water fountains. Steps to 17th Ave shops and restaurants with only a short walk to downtown. Come and see what this spectacular unit has to offer!