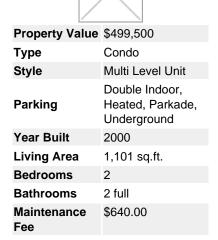

## Description

Welcome to the Conservatory located in the heart of the beltline. This contemporary penthouse unit features two bedrooms, two bathrooms, a second floor loft area that's perfect for a home office. Spectacular private roof top patio with outdoor speakers and gas hookup. Dramatic two storey living room with corner gas fireplace and large windows for plenty of natural light. Newer kitchen with breakfast bar, granite counters and stainless steel appliances. New engineered hardwood floors. Access from main living area to an additional balcony. Heated underground parking with two titled stalls. The Conservatory is secured with beautiful iron security gates that lead to the enclosed courtyard offering a tranquil garden complete with park benches, a Pergola and water fountains. Steps to 17th Ave shops and restaurants with only a short walk to downtown. Come and see what this spectacular unit has to offer!