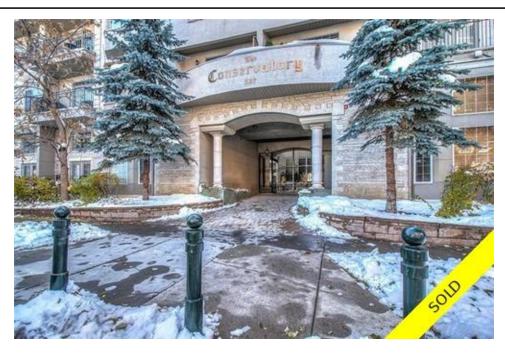

## Description

Welcome to the Conservatory located in the heart of the beltline. This contemporary penthouse unit features two bedrooms, two bathrooms, a second floor loft area that's perfect for a home office. Spectacular private roof top patio with outdoor speakers and gas hookup. Dramatic two storey living room with corner gas fireplace and large windows for plenty of natural light. Newer kitchen with breakfast bar, granite counters and stainless steel appliances. New engineered hardwood floors. Access from main living area to an additional balcony. Heated underground parking with two titled stalls. The Conservatory is secured with beautiful iron security gates that lead to the enclosed courtyard offering a tranquil garden complete with park benches, a Pergola and water fountains. Steps to 17th Ave shops and restaurants with only a short walk to downtown. Come and see what this spectacular unit has to offer!