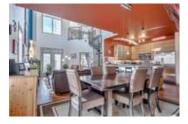

## Description

Welcome to the Conservatory located in the heart of the beltline. This contemporary penthouse unit features two bedrooms, two bathrooms, a second floor loft area that's perfect for a home office. Spectacular private roof top patio with outdoor speakers and gas hookup. Dramatic two storey living room with corner gas fireplace and large windows for plenty of natural light. Newer kitchen with breakfast bar, granite counters and stainless steel appliances. New engineered hardwood floors. Access from main living area to an additional balcony. Heated underground parking with two titled stalls. The Conservatory is secured with beautiful iron security gates that lead to the enclosed courtyard offering a tranquil garden complete with park benches, a Pergola and water fountains. Steps to 17th Ave shops and restaurants with only a short walk to downtown. Come and see what this spectacular unit has to offer!