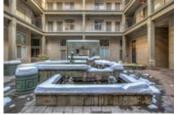

## Description

Welcome to the Conservatory located in the heart of the beltline. This contemporary penthouse unit features two bedrooms, two bathrooms, a second floor loft area that's perfect for a home office. Spectacular private roof top patio with outdoor speakers and gas hookup. Dramatic two storey living room with corner gas fireplace and large windows for plenty of natural light. Newer kitchen with breakfast bar, granite counters and stainless steel appliances. New engineered hardwood floors. Access from main living area to an additional balcony. Heated underground parking with two titled stalls. The Conservatory is secured with beautiful iron security gates that lead to the enclosed courtyard offering a tranquil garden complete with park benches, a Pergola and water fountains. Steps to 17th Ave shops and restaurants with only a short walk to downtown. Come and see what this spectacular unit has to offer!