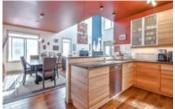

## Description

Welcome to the Conservatory located in the heart of the beltline. This contemporary penthouse unit features two bedrooms, two bathrooms, a second floor loft area that's perfect for a home office. Spectacular private roof top patio with outdoor speakers and gas hookup. Dramatic two storey living room with corner gas fireplace and large windows for plenty of natural light. Newer kitchen with breakfast bar, granite counters and stainless steel appliances. New engineered hardwood floors. Access from main living area to an additional balcony. Heated underground parking with two titled stalls. The Conservatory is secured with beautiful iron security gates that lead to the enclosed courtyard offering a tranquil garden complete with park benches, a Pergola and water fountains. Steps to 17th Ave shops and restaurants with only a short walk to downtown. Come and see what this spectacular unit has to offer!