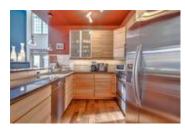

## Description

Welcome to the Conservatory located in the heart of the beltline. This contemporary penthouse unit features two bedrooms, two bathrooms, a second floor loft area that's perfect for a home office. Spectacular private roof top patio with outdoor speakers and gas hookup. Dramatic two storey living room with corner gas fireplace and large windows for plenty of natural light. Newer kitchen with breakfast bar, granite counters and stainless steel appliances. New engineered hardwood floors. Access from main living area to an additional balcony. Heated underground parking with two titled stalls. The Conservatory is secured with beautiful iron security gates that lead to the enclosed courtyard offering a tranquil garden complete with park benches, a Pergola and water fountains. Steps to 17th Ave shops and restaurants with only a short walk to downtown. Come and see what this spectacular unit has to offer!