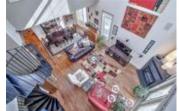

## Description

Welcome to the Conservatory located in the heart of the beltline. This contemporary penthouse unit features two bedrooms, two bathrooms, a second floor loft area that's perfect for a home office. Spectacular private roof top patio with outdoor speakers and gas hookup. Dramatic two storey living room with corner gas fireplace and large windows for plenty of natural light. Newer kitchen with breakfast bar, granite counters and stainless steel appliances. New engineered hardwood floors. Access from main living area to an additional balcony. Heated underground parking with two titled stalls. The Conservatory is secured with beautiful iron security gates that lead to the enclosed courtyard offering a tranquil garden complete with park benches, a Pergola and water fountains. Steps to 17th Ave shops and restaurants with only a short walk to downtown. Come and see what this spectacular unit has to offer!