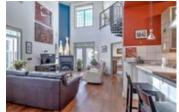

## Description

Welcome to the Conservatory located in the heart of the beltline. This contemporary penthouse unit features two bedrooms, two bathrooms, a second floor loft area that's perfect for a home office. Spectacular private roof top patio with outdoor speakers and gas hookup. Dramatic two storey living room with corner gas fireplace and large windows for plenty of natural light. Newer kitchen with breakfast bar, granite counters and stainless steel appliances. New engineered hardwood floors. Access from main living area to an additional balcony. Heated underground parking with two titled stalls. The Conservatory is secured with beautiful iron security gates that lead to the enclosed courtyard offering a tranquil garden complete with park benches, a Pergola and water fountains. Steps to 17th Ave shops and restaurants with only a short walk to downtown. Come and see what this spectacular unit has to offer!