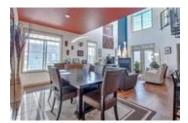

## Description

Welcome to the Conservatory located in the heart of the beltline. This contemporary penthouse unit features two bedrooms, two bathrooms, a second floor loft area that's perfect for a home office. Spectacular private roof top patio with outdoor speakers and gas hookup. Dramatic two storey living room with corner gas fireplace and large windows for plenty of natural light. Newer kitchen with breakfast bar, granite counters and stainless steel appliances. New engineered hardwood floors. Access from main living area to an additional balcony. Heated underground parking with two titled stalls. The Conservatory is secured with beautiful iron security gates that lead to the enclosed courtyard offering a tranquil garden complete with park benches, a Pergola and water fountains. Steps to 17th Ave shops and restaurants with only a short walk to downtown. Come and see what this spectacular unit has to offer!