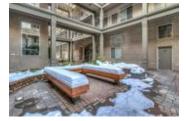

## Description

Welcome to the Conservatory located in the heart of the beltline. This contemporary penthouse unit features two bedrooms, two bathrooms, a second floor loft area that's perfect for a home office. Spectacular private roof top patio with outdoor speakers and gas hookup. Dramatic two storey living room with corner gas fireplace and large windows for plenty of natural light. Newer kitchen with breakfast bar, granite counters and stainless steel appliances. New engineered hardwood floors. Access from main living area to an additional balcony. Heated underground parking with two titled stalls. The Conservatory is secured with beautiful iron security gates that lead to the enclosed courtyard offering a tranquil garden complete with park benches, a Pergola and water fountains. Steps to 17th Ave shops and restaurants with only a short walk to downtown. Come and see what this spectacular unit has to offer!