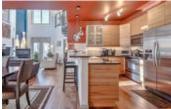

## Description

Welcome to the Conservatory located in the heart of the beltline. This contemporary penthouse unit features two bedrooms, two bathrooms, a second floor loft area that's perfect for a home office. Spectacular private roof top patio with outdoor speakers and gas hookup. Dramatic two storey living room with corner gas fireplace and large windows for plenty of natural light. Newer kitchen with breakfast bar, granite counters and stainless steel appliances. New engineered hardwood floors. Access from main living area to an additional balcony. Heated underground parking with two titled stalls. The Conservatory is secured with beautiful iron security gates that lead to the enclosed courtyard offering a tranquil garden complete with park benches, a Pergola and water fountains. Steps to 17th Ave shops and restaurants with only a short walk to downtown. Come and see what this spectacular unit has to offer!