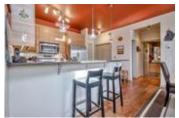

## Description

Welcome to the Conservatory located in the heart of the beltline. This contemporary penthouse unit features two bedrooms, two bathrooms, a second floor loft area that's perfect for a home office. Spectacular private roof top patio with outdoor speakers and gas hookup. Dramatic two storey living room with corner gas fireplace and large windows for plenty of natural light. Newer kitchen with breakfast bar, granite counters and stainless steel appliances. New engineered hardwood floors. Access from main living area to an additional balcony. Heated underground parking with two titled stalls. The Conservatory is secured with beautiful iron security gates that lead to the enclosed courtyard offering a tranquil garden complete with park benches, a Pergola and water fountains. Steps to 17th Ave shops and restaurants with only a short walk to downtown. Come and see what this spectacular unit has to offer!