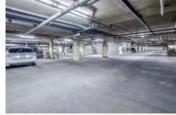

## Description

Welcome to the Conservatory located in the heart of the beltline. This contemporary penthouse unit features two bedrooms, two bathrooms, a second floor loft area that's perfect for a home office. Spectacular private roof top patio with outdoor speakers and gas hookup. Dramatic two storey living room with corner gas fireplace and large windows for plenty of natural light. Newer kitchen with breakfast bar, granite counters and stainless steel appliances. New engineered hardwood floors. Access from main living area to an additional balcony. Heated underground parking with two titled stalls. The Conservatory is secured with beautiful iron security gates that lead to the enclosed courtyard offering a tranquil garden complete with park benches, a Pergola and water fountains. Steps to 17th Ave shops and restaurants with only a short walk to downtown. Come and see what this spectacular unit has to offer!