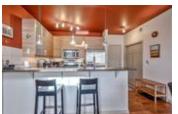

## Description

Welcome to the Conservatory located in the heart of the beltline. This contemporary penthouse unit features two bedrooms, two bathrooms, a second floor loft area that's perfect for a home office. Spectacular private roof top patio with outdoor speakers and gas hookup. Dramatic two storey living room with corner gas fireplace and large windows for plenty of natural light. Newer kitchen with breakfast bar, granite counters and stainless steel appliances. New engineered hardwood floors. Access from main living area to an additional balcony. Heated underground parking with two titled stalls. The Conservatory is secured with beautiful iron security gates that lead to the enclosed courtyard offering a tranquil garden complete with park benches, a Pergola and water fountains. Steps to 17th Ave shops and restaurants with only a short walk to downtown. Come and see what this spectacular unit has to offer!