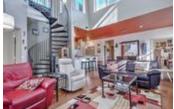

## Description

Welcome to the Conservatory located in the heart of the beltline. This contemporary penthouse unit features two bedrooms, two bathrooms, a second floor loft area that's perfect for a home office. Spectacular private roof top patio with outdoor speakers and gas hookup. Dramatic two storey living room with corner gas fireplace and large windows for plenty of natural light. Newer kitchen with breakfast bar, granite counters and stainless steel appliances. New engineered hardwood floors. Access from main living area to an additional balcony. Heated underground parking with two titled stalls. The Conservatory is secured with beautiful iron security gates that lead to the enclosed courtyard offering a tranquil garden complete with park benches, a Pergola and water fountains. Steps to 17th Ave shops and restaurants with only a short walk to downtown. Come and see what this spectacular unit has to offer!