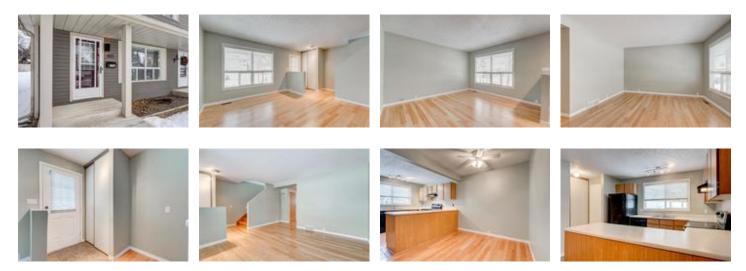

#### Description

Well Maintained 3 bedroom END unit townhouse/condo backing onto GREEN space. Quiet low traffic location in "UPPER" Queensland. Ready to move in BEFORE Christmas! Well managed Family oriented complex that welcomes PETS with board approval. Walking distance to TWO schools, shopping, Fish Creek Park, playgrounds. EASY access to transit - but assigned parking right in FRONT of your unit. No shoveling needed - the complex will take care of it! Bamboo wood flooring on BOTH upper levels PLUS the stairs! Bright and sunny living room. Open concept kitchen/dining room that opens onto your own private, fenced yard. 2 piece bath completes this level. Head upstairs - 3 GOOD sized bedrooms and 4 piece bath. New vinyl fencing and roof in complex. Developed basement offers more living space and storage + bar sink. Vacuflo roughed in. Check out 3D Tour and book showing. This one wont last long!