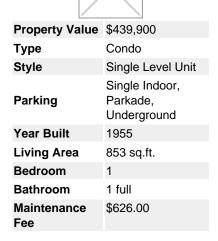

## Description

Welcome to Rutland House located in Rideau Park on 13 acres of private green space and close to trendy Mission shops, restaurants and river pathways. This completely updated modern unit is located on the top floor with south views of the swimming pool and mountains. Bright, open concept featuring one bedroom plus a sitting room but could be converted back to a 2 bedroom. Large balcony runs the full length of the unit. Quiet complex with renovated common areas and on-site caretaker. Assigned indoor parking stall and storage locker. Amazing unit and location - call for your private viewing!